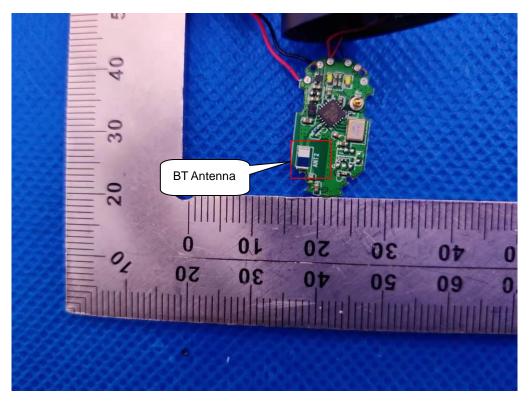

### **INTERNAL VIEW OF EUT-2**

**INTERNAL VIEW OF EUT-3** 

Any report having not been signed by authorized approver, or having been altered without authorization, or having not been stamped by the "Dedicated Testing/Inspection Stamp" is deemed to be invalid. Copying or excerpting portion of, or altering the content of the report is not permitted without the written authorization of AGC. The test results presented in the report apply only to the tested sample. Any objections to report issued by AGC should be submitted to AGC within 15days after the issuance of the test report. Further enquiry of validity or verification of the test report should be addressed to AGC by agc01@agccert.com.