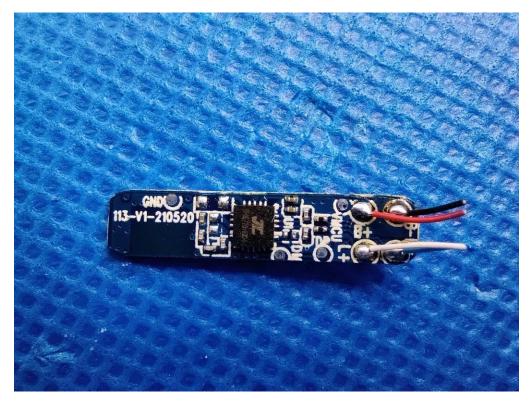

### VIEW OF BATTERY

**INTERNAL VIEW OF EUT-1** 

Any report having not been signed by authorized approver, or having been altered without authorization, or having not been stamped by the "Dedicated Testing/Inspection Stamp" is deemed to be invalid. Copying or excerpting portion of, or altering the content of the report is not permitted without the written authorization of AGC. The test results presented in the report apply only to the tested sample. Any objections to report issued by AGC should be submitted to AGC within 15days after the issuance of the test report. Further enquiry of validity or verification of the test report should be addressed to AGC by agc01@agccert.com.