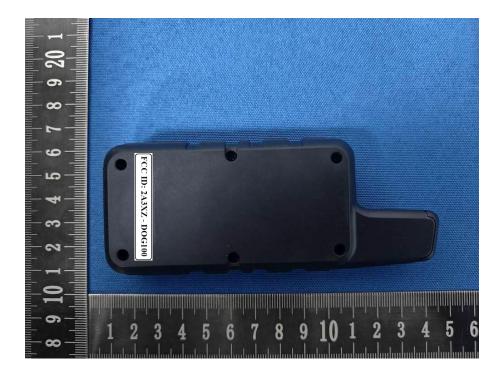

and Information**

## **FCC Label Sample**

FCC ID: 2A3XZ - DOG100

## **FCC Label Specifications**

Text is Black in color and is justified. Labels are printed in indelible ink on permanent adhesive backing or silk-screened onto the EUT or shall be affixed at a conspicuous location on the EUT. Where the EUT is constructed in two or more sections connected by wires and marketed together, the above statement is required to be affixed only to the main control unit. When the EUT is so small or for such use that it is not practicable to place the statement on it, the above information shall be placed in a prominent location in the instruction manual or pamphlet supplied to the user or, alternatively, shall be placed on the container in which the device is marketed.

## **FCC Label Location**