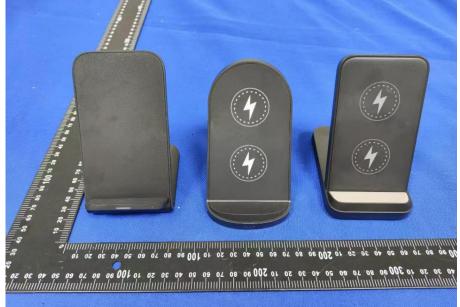

## **Product Similarity Declaration**

Product name: Wireless charger Model name: CWD-V07, CWD-V06, CWD-V027 FCC ID:2A3WRCWD-V07

We (Shenzhen Chuang Wei Da Technology Co., LTD) hereby state that all the models are electrical identical including the same software parameter and hardware design (i.e., circuit design, PCB Layout, RF module/circuit, antenna type(s) and antenna location, components on PCB, etc.,), same mechanical structure and design (including product enclosure, materials, etc.,), the only difference is the model name and Shape of appearance.

For the Shape of appearance, please see the picture below.

Signature:

xujinWu

Name:Xu Jin Wu Title: Manage Place, date:Shenzhen, 2024.09.18