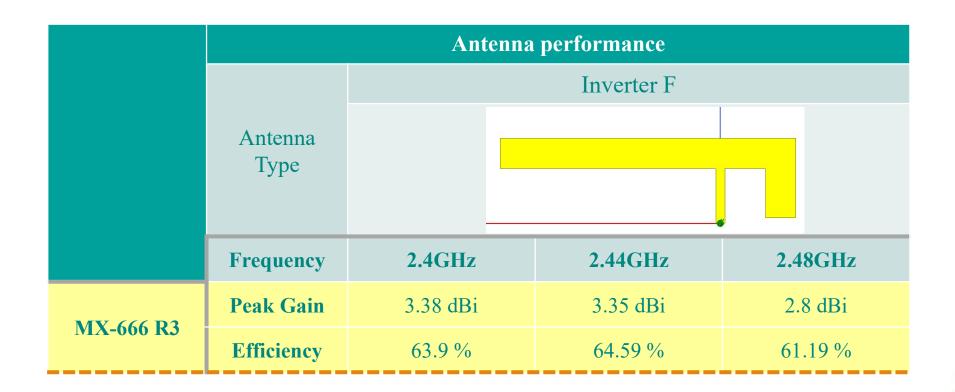

## **Summary table**

CONFIDENTIAL MERRY All Rights Reserved.

#### **Conclusion**

According to the measured results, the conclusions are as follows:

- 1. The average antenna efficiency is around 65%
- 2. The peak gain of the antenna is 3.38 dBi @ 2400 MHz, 3.35 dBi @2440MHz, 2.8dBi @2480MHz

Model number of the antenna:

MX-666 R3