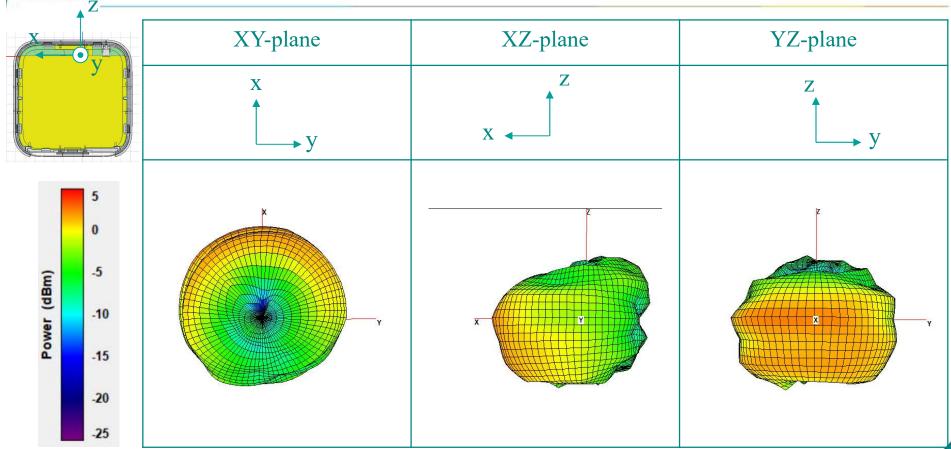

#### **Table of Contents**

- Antenna Design & measured results(S11 and antenna pattern)
- Summary table
- Conclusion
- Manufacturer and Model number



CONFIDENTIAL MERRY All Rights Reserved.

#### **3D Radiation pattern**





## **Summary table**



CONFIDENTIAL MERRY All Rights Reserved.



#### **Conclusion**

According to the measured results, the conclusions are as follows:

- 1. The average antenna efficiency is around 65%
- 2. The peak gain of the antenna is 3.38 dBi @ 2400 MHz, 3.35 dBi @2440MHz, 2.8dBi @2480MHz

CONFIDENTIAL MERRY All Rights Reserved.



### Manufacturer and Model No.

Antenna Manufacturer:

Merry Electronics (Shenzhen) Co., Ltd. The Second Longhua Branch

Address: Floor 1~5, Building A & B, Merry Industrial Park, Huarong Road, Dalang Street, Longhua New District, Shenzhen City, Guangdong Province, China

Model number of the antenna:

MX-666 R3

# Thank You

Delivering Fidelity Sound to Enrich Human's Life