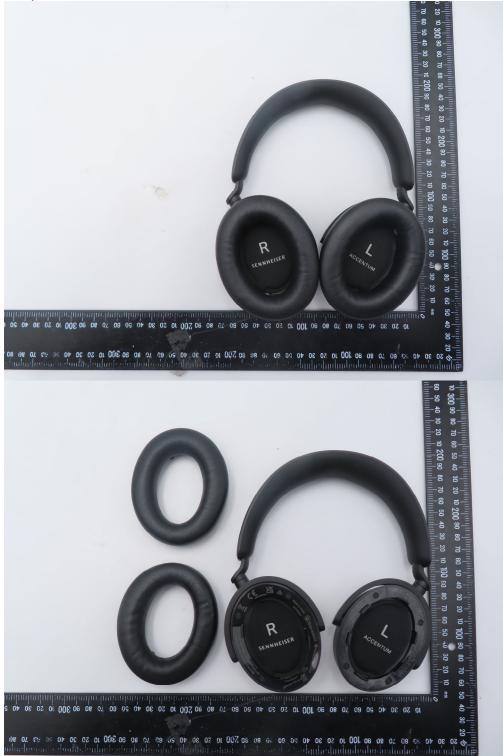

## External 2nd source White enclosure

Unless otherwise stated the results shown in this test report refer only to the sample(s) tested and such sample(s) are retained for 90 days only.

t (886-2) 2299-3279