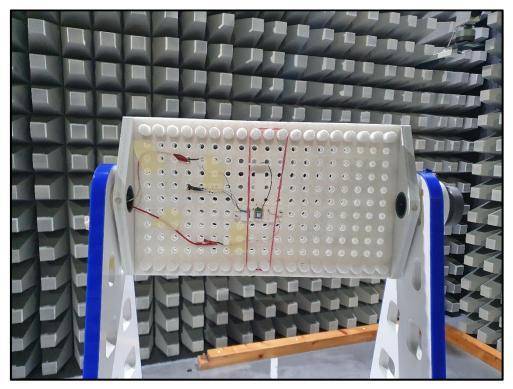

o 30 MHz - EUT+ Internal Antenna



Picture 3: Radiated Test Setup - 9 kHz to 30 MHz - EUT+ External Antenna



Photo 4: Radiated Test Setup - 9 kHz to 30 MHz - EUT+ External Antenna

### 1.2.Radiated Emissions: 30 MHz to 1GHz @ 3 m



Photo 5: Radiated Test Setup - 30 MHz to 1GHz - EUT+ Internal Antenna



Photo 6: Radiated Test Setup - 30 MHz to 1GHz - EUT+ Internal Antenna



Photo 7: Radiated Test Setup - 30 MHz to 1GHz - EUT+ External Antenna



Photo 8: Radiated Test Setup - 30 MHz to 1GHz - EUT+ External Antenna

## 1.3.Radiated Emissions: 1 GHz to 18 GHz @ 3 m



Photo 9: Radiated Test Setup - 1 GHz to 18 GHz - EUT+ Internal Antenna



Photo 10: Radiated Test Setup - 1 GHz to 18 GHz - EUT+ Internal Antenna



Photo 11: Radiated Test Setup - 1 GHz to 18 GHz - EUT+ External Antenna



Photo 12: Radiated Test Setup - 1 GHz to 18 GHz - EUT+ External Antenna

## 1.4.Radiated Emissions: 18 GHz to 26.5 GHz @ 1 m



Photo 13: Radiated Test Setup - 18 GHz – 26.5 GHz - EUT+ Internal Antenna



Photo 14: Radiated Test Setup - 18 GHz – 26.5 GHz - EUT+ Internal Antenna



Photo 15: Radiated Test Setup - 18 GHz – 26.5 GHz - EUT+ External Antenna



Photo 16: Radiated Test Setup - 18 GHz – 26.5 GHz - EUT+ External Antenna

# 2.Conducted Measurements



Photo 17: Conducted Test Setup



Photo 18: Conducted Test Setup

### **3.AC Conducted Emissions**



Photo 19 AC Conducted Test Setup- EUT+ Internal Antenna



Photo 20 AC Conducted Test Setup- EUT+ Internal Antenna



Photo 21 AC Conducted Test Setup- EUT+ External Antenna



Photo 22 AC Conducted Test Setup- EUT+ External Antenna