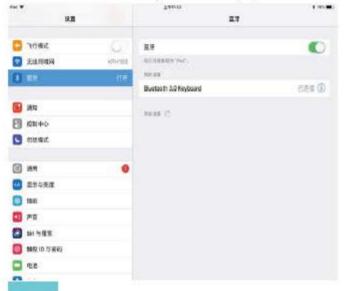

vel |        | 8               | Color conversion |                            |

## Operation steps for connection of Bluetooth keyboard

Step1:push the power key of keyboard to ON, and the power indicator becomes ON for 4s before becoming OFF.

Step2.Push"connect"key on the Keyboard,and the connection indicator of Bluetooth flashes,now the Bluetooth for keyboard has been started and can be connected to Ipad.



Step3:Turn on and unlock the Ipad,click"settings"icon.



Step4: Select "Bluetooth" in the "Settings" interface to enter the Bluetooth Settings interface and click the Bluetooth switch.



Step5:The tablet will automatically search the activated Bluetooth device for Bluetooth keyboard signals



Step6. Click "Bluetooth keyboard" to display the connection and complete the pairing



#### Notice

- 1. It is recommended to turn off the keyboard when it will be idled for long, to prolong the battery life.
- 2. To prolong battery's service life, it is recommended to charge the keyboard only when the power indicator is flashing. Each charging time is advisable to be not less than 2hs.

#### Energy-saving sleep mode

When the keyboard goes into sleep mode for 10 minutes without instructions, press any key and wait for 5 seconds. The keyboard will start up

#### Troubleshooting

- 1. Make sure the power is turned on.
- 2. Make sure the keyboard is within operable range coverage.
- 3. Make sure the battery has electricity.
- 4. Make sure the setting of Bluetooth on tablet PC is turned on.
- 5. Make sure the wireless keyboard is connected with Bluetooth.
- 6. Make sure the w