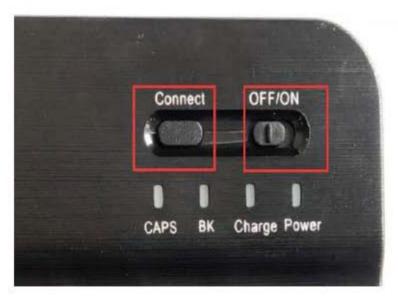

#### 1.按键

- 电源按:滑动开关到 ON 或者 OFF 位置来实现设备电源的开或关.
- 连接键:在电源键打开的状态下,按下连接键让键盘进入蓝牙连接的状态.

#### 2.指示灯

- 电源指示灯:电源键打开时该指示灯将亮起4秒,然后熄灭.
- 蓝牙连接指示灯:按下连接键时该指示灯闪烁,直到键盘与您的设备连接上,该灯熄灭。
- ↑ 大小写指示灯:当键盘处于大写输入状态时灯亮。
- ① 充电指示灯: 当 USB 电源线给键盘充电时,该灯亮.

#### 1.Keys

Power key:slide the switch to ON or OFF to switch on or off the device power.

Connecting key:with power key being turned on, press connecting key to make the keyboard begin to be prepared for Bluetooth connection.

#### 2.Indicator

O Power indicator, which is ON for 4s when the power key is turned on, then becomes OFF.

Indicator for Bluetooth connection, which flashes when connecting key is pressed, and becomes OFF when the keyboard is connected to your device.

O Caps lock indicator, which is ON when the keyboard is connected to your device.

Caps lock indicator, which becomes ON when the USB cable is used to charge the keyboard.