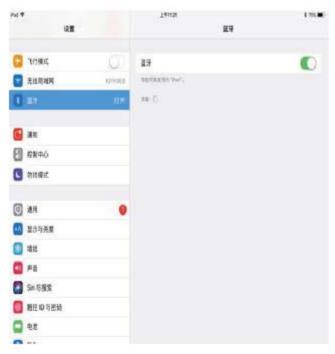

# 蓝牙键盘连接操作步骤

1.将键盘的电源键拔动"ON"位置,电源指示灯将亮起 4 秒,然后熄灭。

2.再按下键盘的 "connect"键, 蓝牙连接指示灯会闪烁, 这时键盘蓝牙已启动, 可以连接到平板电脑了。

3.打开平板电脑,点击平板电"设置"图标。

4.在"设置"界面里选择"蓝牙"进入蓝牙设置界面,点击蓝牙开关。

5.平板电脑将自动搜索被激活的蓝牙设备,搜索到 Bluetooth keyboard 信号;