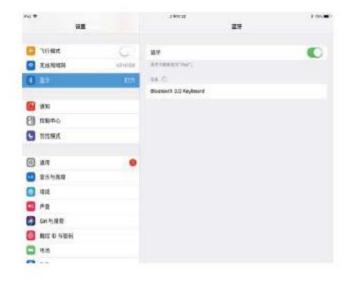

# 蓝牙键盘连接操作步骤

1.将键盘的电源键拔动"ON"位置,电源指示灯将亮起 4 秒,然后熄灭。

2.再按下键盘的 "connect"键, 蓝牙连接指示灯会闪烁, 这时键盘蓝牙已启动, 可以连接到平板电脑了。

3.打开平板电脑,点击平板电"设置"图标。

4.在"设置"界面里选择"蓝牙"进入蓝牙设置界面,点击蓝牙开关。

5.平板电脑将自动搜索被激活的蓝牙设备,搜索到 Bluetooth keyboard 信号;

6. 点击 "Bluetooth keyboard" 屏幕上会显示已连接,完成配对。