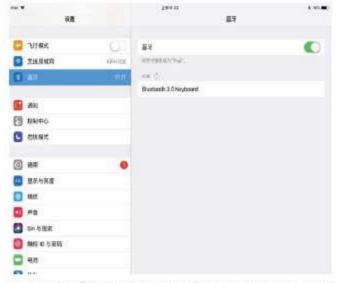

# 蓝牙键盘连接操作步骤

1.将键盘的电源键拔动"ON"位置,电源指示灯将亮起 4 秒,然后熄灭。

2.再按下键盘的 "connect"键, 蓝牙连接指示灯会闪烁, 这时键盘蓝牙已启动, 可以连接到平板电脑了。

3.打开平板电脑,点击平板电"设置"图标。

4.在"设置"界面里选择"蓝牙"进入蓝牙设置界面,点击蓝牙开关。

5.平板电脑将自动搜索被激活的蓝牙设备,搜索到 Bluetooth keyboard 信号;

6. 点击 "Bluetooth keyboard" 屏幕上会显示已连接,完成配对。