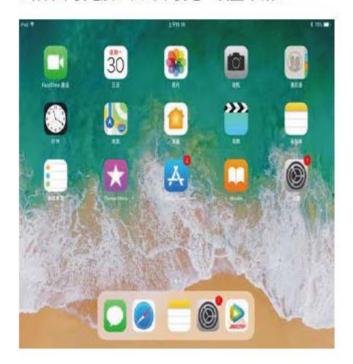

# 蓝牙键盘连接操作步骤

1.将键盘的电源键拔动"ON"位置,电源指示灯将亮起 4 秒,然后熄灭。

2.再按下键盘的 "connect"键, 蓝牙连接指示灯会闪烁, 这时键盘蓝牙已启动, 可以连接到平板电脑了。

3.打开平板电脑,点击平板电"设置"图标。

4.在"设置"界面里选择"蓝牙"进入蓝牙设置界面,点击蓝牙开关。

5.平板电脑将自动搜索被激活的蓝牙设备,搜索到 Bluetooth keyboard 信号;