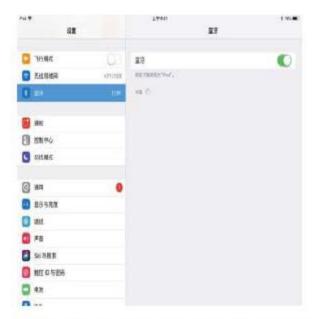

# 蓝牙键盘连接操作步骤

1.将键盘的电源键拔动"ON"位置,电源指示灯将亮起 4 秒,然后熄灭。

2.再按下键盘的 "connect"键, 蓝牙连接指示灯会闪烁, 这时键盘蓝牙已启动, 可以连接到平板电脑了。

3.打开平板电脑,点击平板电"设置"图标。

4.在"设置"界面里选择"蓝牙"进入蓝牙设置界面,点击蓝牙开关。

5.平板电脑将自动搜索被激活的蓝牙设备,搜索到 Bluetooth keyboard 信号;