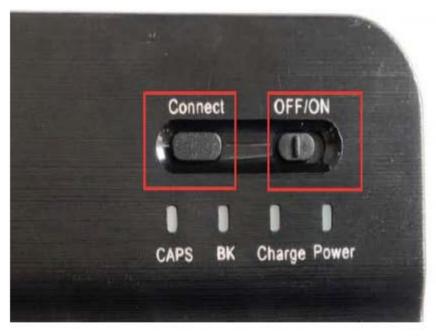

#### 1.按键

- 电源按:滑动开关到 ON 或者 OFF 位置来实现设备电源的开或关.
- 连接键:在电源键打开的状态下,按下连接键让键盘进入蓝牙连接的状态.

#### 2.指示灯

- 电源指示灯:电源键打开时该指示灯将亮起4秒,然后熄灭.
- 蓝牙连接指示灯:按下连接键时该指示灯闪烁,直到键盘与您的设备连接上,该灯熄灭。
- ↑ 大小写指示灯:当键盘处于大写输入状态时灯亮。
- ① 充电指示灯: 当 USB 电源线给键盘充电时,该灯亮.

# 蓝牙键盘连接操作步骤

1.将键盘的电源键拔动"ON"位置,电源指示灯将亮起 4 秒,然后熄灭。

2.再按下键盘的 "connect"键, 蓝牙连接指示灯会闪烁, 这时键盘蓝牙已启动, 可以连接到平板电脑了。

3.打开平板电脑,点击平板电"设置"图标。

4.在"设置"界面里选择"蓝牙"进入蓝牙设置界面,点击蓝牙开关。

5.平板电脑将自动搜索被激活的蓝牙设备,搜索到 Bluetooth keyboard 信号;