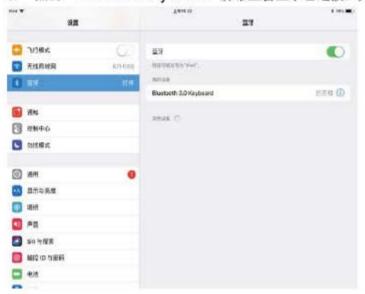

# 蓝牙键盘连接操作步骤

1.将键盘的电源键拔动"ON"位置,电源指示灯将亮起 4 秒,然后熄灭。

2.再按下键盘的 "connect"键, 蓝牙连接指示灯会闪烁, 这时键盘蓝牙已启动, 可以连接到平板电脑了。

3.打开平板电脑,点击平板电"设置"图标。

4.在"设置"界面里选择"蓝牙"进入蓝牙设置界面,点击蓝牙开关。

5.平板电脑将自动搜索被激活的蓝牙设备,搜索到 Bluetooth keyboard 信号;

6. 点击 "Bluetooth keyboard" 屏幕上会显示已连接,完成配对。

## Operation steps for connection of Bluetooth keyboard

Step1:push the power key of keyboard to ON, and the power indicator becomes ON for 4s before becoming OFF.

Step2.Push"connect"key on the Keyboard,and the connection indicator of Bluetooth flashes,now the Bluetooth for keyboard has been started and can be connected to Ipad.

Step3:Turn on and unlock the Ipad,click"settings"icon.

Step4: Select "Bluetooth" in the "Settings" interface to enter the Bluetooth Settings interface and click the Bluetooth switch.

Step5:The tablet will automatically search the activated Bluetooth device for Bluetooth keyboard signals

Step6. Click "Bluetooth keyboard" to display the connection and complete the pairing