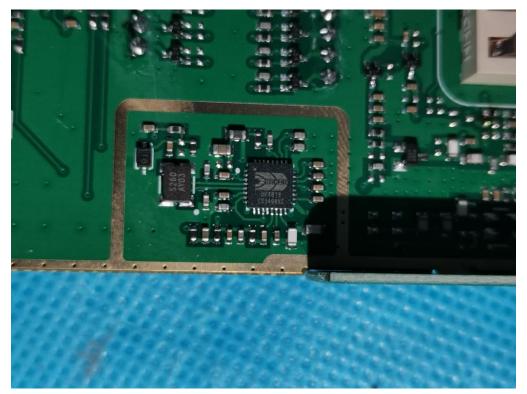

#### **INTERNAL VIEW OF EUT (FIGURE 1)**

INTERNAL VIEW OF EUT (FIGURE 2)

AGC

INTERNAL VIEW OF EUT (FIGURE 4)

Any report having not been signed by authorized approver, or having been altered without authorization, or having not been stamped by the "Dedicated Testing/Inspection Stamp" is deemed to be invalid. Copying or excerpting portion of, or altering the content of the report is not permitted without the written authorization of AGC. The test results presented in the report apply only to the tested sample. Any objections to report issued by AGC should be submitted to AGC within 15days after the issuance of the test report. Further enquiry of validity or verification of the test report should be addressed to AGC by agc01@agccert.com.