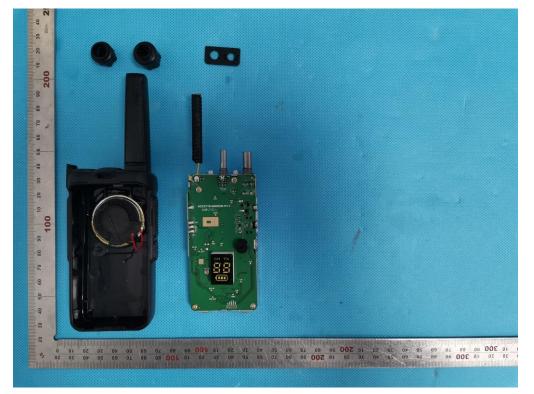

#### **INTERNAL VIEW OF EUT (FIGURE 1)**

INTERNAL VIEW OF EUT (FIGURE 2)

AGC

INTERNAL VIEW OF EUT (FIGURE 4)

Any report having not been signed by authorized approver, or having been altered without authorization, or having not been stamped by the "Dedicated Testing/Inspection Stamp" is deemed to be invalid. Copying or excerpting portion of, or altering the content of the report is not permitted without the written authorization of AGC. The test results presented in the report apply only to the tested sample. Any objections to report issued by AGC should be submitted to AGC within 15days after the issuance of the test report. Further enquiry of validity or verification of the test report should be addressed to AGC by agc01@agccert.com.