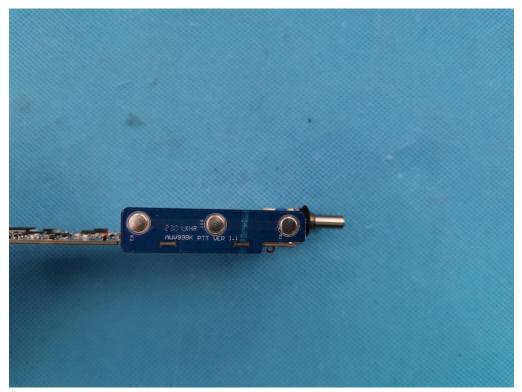

#### **INTERNAL VIEW OF EUT (FIGURE 2)**

INTERNAL VIEW OF EUT (FIGURE 3)

Any report having not been signed by authorized approver, or having been altered without authorization, or having not been stamped by the "Dedicated Testing/Inspection Stamp" is deemed to be invalid. Copying or excerpting portion of, or altering the content of the report is not permitted without the written authorization of AGC. The test results presented in the report apply only to the tested sample. Any objections to report issued by AGC should be submitted to AGC within 15days after the issuance of the test report. Further enquiry of validity or verification of the test report should be addressed to AGC by agc01@agccert.com.