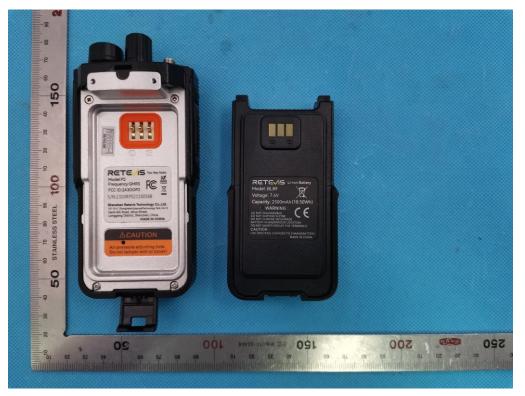

## **OPEN VIEW OF EUT (FIGURE 3)**

INTERNAL VIEW OF EUT (FIGURE 1)

#### **INTERNAL VIEW OF EUT (FIGURE 2)**

INTERNAL VIEW OF EUT (FIGURE 3)

Any report having not been signed by authorized approver, or having been altered without authorization, or having not been stamped by the "Dedicated Testing/Inspection Stamp" is deemed to be invalid. Copying or excerpting portion of, or altering the content of the report is not permitted without the written authorization of AGC. The test results presented in the report apply only to the tested sample. Any objections to report issued by AGC should be submitted to AGC within 15days after the issuance of the test report. Further enquiry of validity or verification of the test report should be addressed to AGC by agc01@agccert.com.