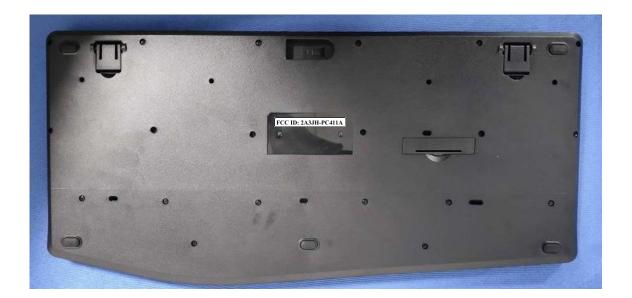

### **FCC Label Sample**

# FCC ID: 2A3JH-PC411A

### **FCC Label Location**

Annex of Test Report Page 1 of 1