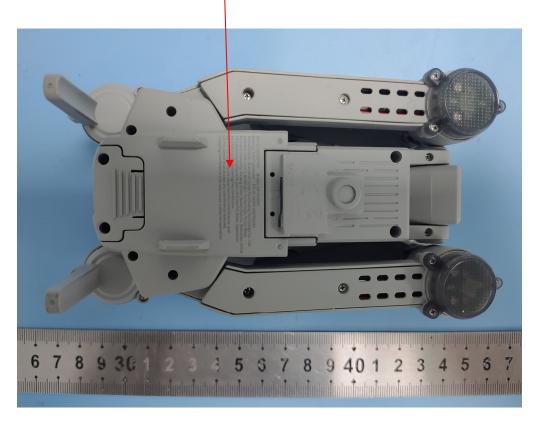

## **FCC ID Label Location Information**

The label shown shall be permanently affixed at a conspicuous location on the device and be readily visible to the user at the time purchase (Labeling requirements per 2.925)

LABEL AND LOCATION Page 1 of 1