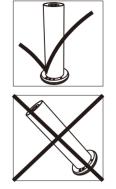

# \land Warning

1.After installation, please keep the machine vertical. Tilted or angled may cause oil overflow, which will contaminated equipment circuit, affecting the normal use and unnecessary waste.