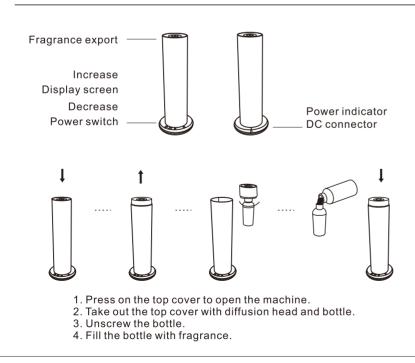

## Installation

#### **EQUIPMENT CLEANING**

The machine needs to be cleaned when below situations happen: 1. You're about to change to another essential oil; 2. The deministration of the essential oil;

2. The atomization volume becomes weak .

#### Cleaning steps:

- 1. Find a clean bottle and fill it with industrial alcohol.
- 2. Install this bottle to the machine and turn the machine on. Let it work for 5-10 minutes.
- 3. Turn off the electric, finish the cleaning.