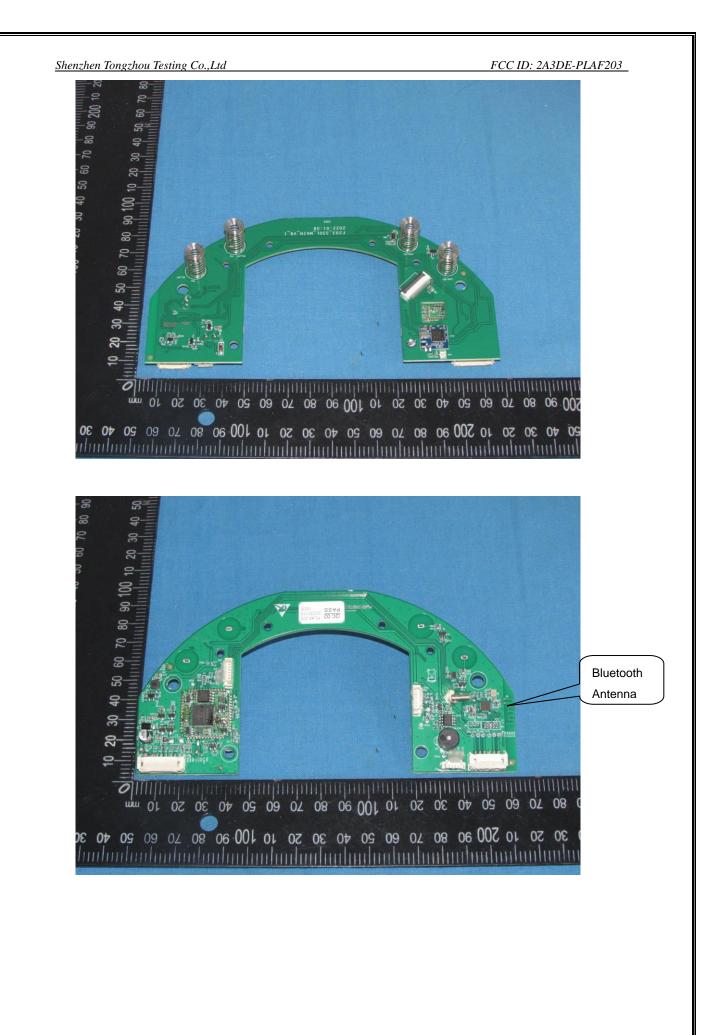

FCC ID: 2A3DE-PLAF203

## FCC ID: 2A3DE-PLAF203

This report shall not be reproduced except in full, without the written approval of Shenzhen Tongzhou Testing Co.,Ltd Page 2 of 4

## FCC ID: 2A3DE-PLAF203

This report shall not be reproduced except in full, without the written approval of Shenzhen Tongzhou Testing Co.,Ltd Page 3 of 4

This report shall not be reproduced except in full, without the written approval of Shenzhen Tongzhou Testing Co.,Ltd Page 4 of 4