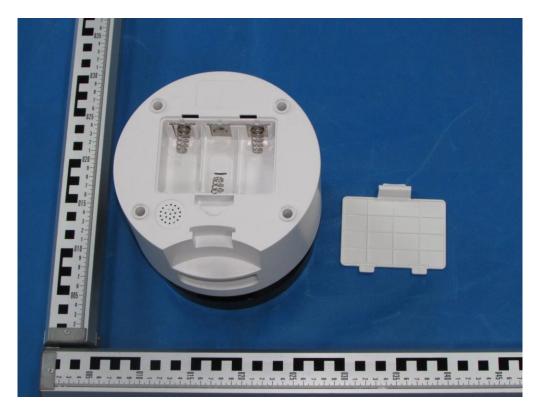

## FCC ID: 2A3DE-PLAF203

This report shall not be reproduced except in full, without the written approval of Shenzhen Tongzhou Testing Co.,Ltd Page 3 of 4

This report shall not be reproduced except in full, without the written approval of Shenzhen Tongzhou Testing Co.,Ltd Page 4 of 4