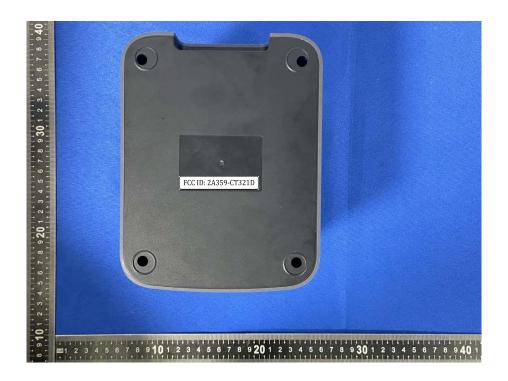

l and Information**

## **FCC Label Sample**

FCC ID: 2A359-CT321D

## **FCC Label Specifications**

Text is Black in color and is justified. Labels are printed in indelible ink on permanent adhesive backing or silk-screened onto the EUT or shall be affixed at a conspicuous location on the EUT. Where the EUT is constructed in two or more sections connected by wires and marketed together, the above statement is required to be affixed only to the main control unit. When the EUT is so small or for such use that it is not practicable to place the statement on it, the above information shall be placed in a prominent location in the instruction manual or pamphlet supplied to the user or, alternatively, shall be placed on the container in which the device is marketed.

## **FCC Label Location**