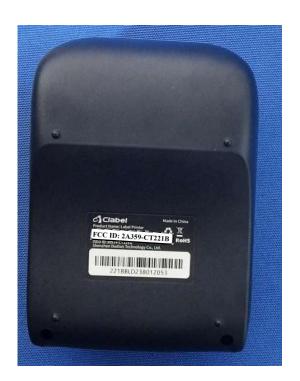

l and Information**

## **FCC Label Sample**

FCC ID: 2A359-CT221B

## **FCC Label Specifications**

Text is Black in color and is justified. Labels are printed in indelible ink on permanent adhesive backing or silk-screened onto the EUT or shall be affixed at a conspicuous location on the EUT. Where the EUT is constructed in two or more sections connected by wires and marketed together, the above statement is required to be affixed only to the main control unit. When the EUT is so small or for such use that it is not practicable to place the statement on it, the above information shall be placed in a prominent location in the instruction manual or pamphlet supplied to the user or, alternatively, shall be placed on the container in which the device is marketed.

## **FCC Label Location**