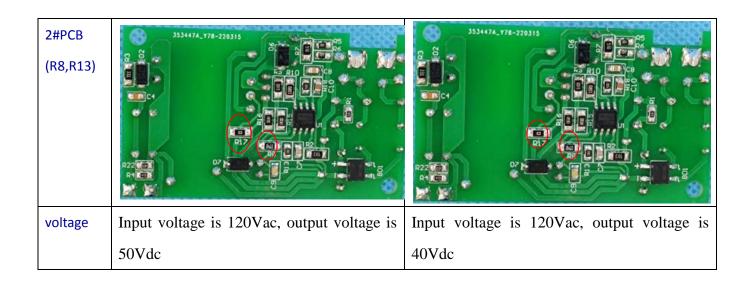

A description of the differences between those models and that are declared similar are as follows:

They are the same product, and just the different sizes, different voltage and current, and different the led quantity, the rest are the same.

| Power     | EPCL-WIFI-RGBCW-6INCH | EPCL-WIFI-RGBCW-4INCH                                                                                                                                                                                                                                                                                                                                                                                                                                                                                                                                                                                                                                                                                                                                                                                                                                                                                                                                                                                                                                                                                                                                                                                                                                                                                                                                                                                                                                                                                                                                                                                                                                                                                                                                                                                                                                                                                                                                                                                                                                                                                                          |
|-----------|-----------------------|--------------------------------------------------------------------------------------------------------------------------------------------------------------------------------------------------------------------------------------------------------------------------------------------------------------------------------------------------------------------------------------------------------------------------------------------------------------------------------------------------------------------------------------------------------------------------------------------------------------------------------------------------------------------------------------------------------------------------------------------------------------------------------------------------------------------------------------------------------------------------------------------------------------------------------------------------------------------------------------------------------------------------------------------------------------------------------------------------------------------------------------------------------------------------------------------------------------------------------------------------------------------------------------------------------------------------------------------------------------------------------------------------------------------------------------------------------------------------------------------------------------------------------------------------------------------------------------------------------------------------------------------------------------------------------------------------------------------------------------------------------------------------------------------------------------------------------------------------------------------------------------------------------------------------------------------------------------------------------------------------------------------------------------------------------------------------------------------------------------------------------|
| Drive     |                       |                                                                                                                                                                                                                                                                                                                                                                                                                                                                                                                                                                                                                                                                                                                                                                                                                                                                                                                                                                                                                                                                                                                                                                                                                                                                                                                                                                                                                                                                                                                                                                                                                                                                                                                                                                                                                                                                                                                                                                                                                                                                                                                                |
| 1# PCB    |                       |                                                                                                                                                                                                                                                                                                                                                                                                                                                                                                                                                                                                                                                                                                                                                                                                                                                                                                                                                                                                                                                                                                                                                                                                                                                                                                                                                                                                                                                                                                                                                                                                                                                                                                                                                                                                                                                                                                                                                                                                                                                                                                                                |
| (R14,R17) | 253447A_T68-220221 02 | RIC CS  RIC CS |