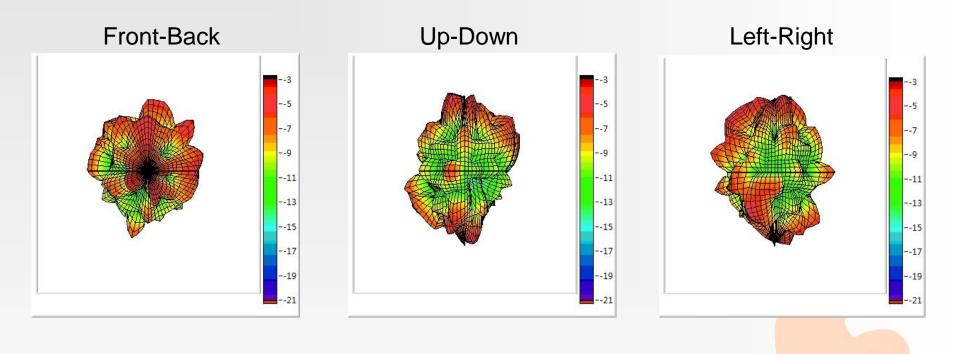

## WIFI-1 2D Radiation Pattern (2.45G)

**E2** 

auden

-5

-10

-17

Company Confidential, Auden

Many aspects of this presentation are protected by US, TW, CN and international patents and patent applications