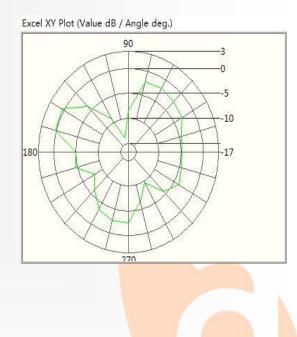

## WIFI-1 2D Radiation Pattern (2.45G)

**E2** 

auden

-5

-10

-17

Company Confidential, Auden

Many aspects of this presentation are protected by US, TW, CN and international patents and patent applications