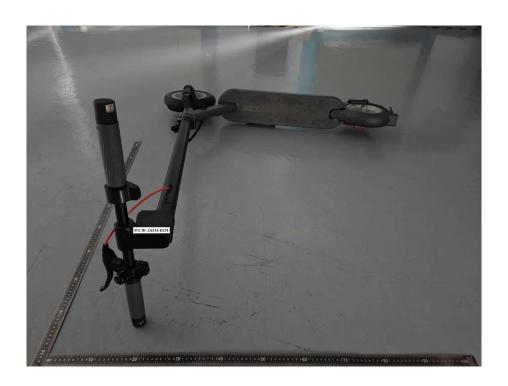

bel and Information**

## **FCC Label Sample**

FCC ID: 2A33E-ES14

## **FCC Label Specifications**

Text is Black in color and is justified. Labels are printed in indelible ink on permanent adhesive backing or silk-screened onto the EUT or shall be affixed at a conspicuous location on the EUT. Where the EUT is constructed in two or more sections connected by wires and marketed together, the above statement is required to be affixed only to the main control unit. When the EUT is so small or for such use that it is not practicable to place the statement on it, the above information shall be placed in a prominent location in the instruction manual or pamphlet supplied to the user or, alternatively, shall be placed on the container in which the device is marketed.

## **FCC Label Location**