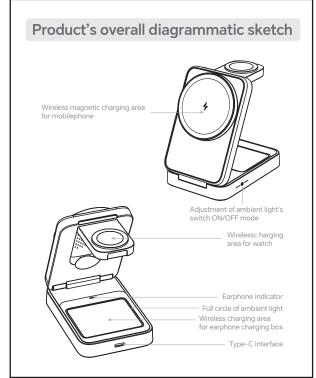

# Status of indicator light

| Mode                                          | Earphone indicator                                                                     | Ambient light  Warm white ambient light, which breathes once when electrified, the time from dark light to bright light then from bright light to dark light is 4 seconds. Standby is light off.  Mode change of touch switch(———————————————————————————————————— |                                                                                             |
|-----------------------------------------------|----------------------------------------------------------------------------------------|--------------------------------------------------------------------------------------------------------------------------------------------------------------------------------------------------------------------------------------------------------------------|---------------------------------------------------------------------------------------------|
| Power ON                                      | Blue light is on                                                                       |                                                                                                                                                                                                                                                                    |                                                                                             |
| Standby                                       | Blue light is always on                                                                |                                                                                                                                                                                                                                                                    |                                                                                             |
| Charging of earphone box                      | After turning on the green light, it keeps always on                                   |                                                                                                                                                                                                                                                                    |                                                                                             |
| Full charge                                   | Green light is always on                                                               |                                                                                                                                                                                                                                                                    |                                                                                             |
| FOD Protection<br>Charging box of<br>earphone | The blue light keeps<br>flashing On for 0.5<br>seconds and goes<br>off for 0.5 seconds | FOD Protection<br>Mobile phone                                                                                                                                                                                                                                     | The ambient light flashes 5 times, turns on for 0.5 seconds, and turns off for 0.5 seconds. |

# Operation instruction

3. Put the mobile phone in the charging area to charge the mobile phone.

4. Put the watch in the watch charging area to charge the watch.

5. Put the headset wireless charging case in the headset charging area to charge the headset wireless charging case.