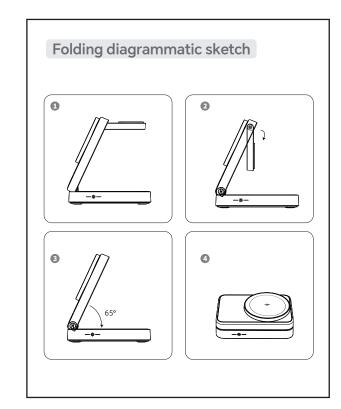

# 尺寸80\*100mm

# 双面印刷,折页,128g铜版纸







# Status of indicator light

| Mode                                          | Earphone indicator                                                                     | Ambient light  Warm white ambient light, which breathes once when electrified, the time from dark light to bright light then from bright light to dark light is 4 seconds. Standby is light off.  Mode change of touch switch(———————————————————————————————————— |                                                                                             |
|-----------------------------------------------|----------------------------------------------------------------------------------------|-----------------------------------------------------------------------------------------------------------------------------------------