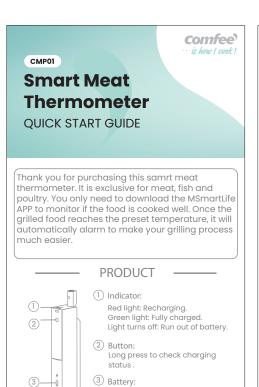

# 尺寸: 63\*157mm

1x15V AAA Battery

4 Maximum Ambient

5 Safety Line:

into meat.

Temperature: 185° Fahrenheit (85° Celsius)

TIPS:

4

(Insert battery before use)

572° Fahrenheit (300° Celsius)

Please ensure the safety line is

fully inside the meat when you

(6) Maximum Internal (Meat) Food

insert the meat thermometer