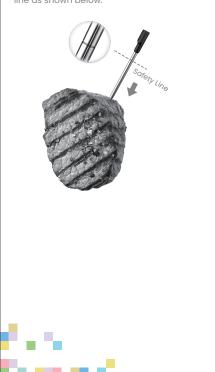

# 尺寸: 63\*157mm

1x15V AAA Battery

4 Maximum Ambient

5 Safety Line:

into meat.

Temperature: 185° Fahrenheit (85° Celsius)

TIPS:

4

(Insert battery before use)

572° Fahrenheit (300° Celsius)

Please ensure the safety line is

fully inside the meat when you

(6) Maximum Internal (Meat) Food

insert the meat thermometer

#### STEP 3

Insert the meat thermometer into the food to be grilled. Open the MSmartLife APP to moniter the temperature.

Note: The insertion depth must beyond the safety line as shown below.