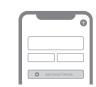

### STEP 1

Download the MSmartLife app\* from Apple App Store , Google Play Store or the OR code

\* Works with iOS 9.0 or later and Android 5.0 or later

Launch the MSmartLife app and click "+" to connect the meat thermometer by selecting model "CMP01" or finding nearby device.