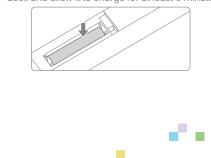

#### STEP 2

Open the battery lid. Insert one 1.5V AAA battery into the dock. Place the meat thermometer in the dock and allow it to charge for at least 5 minutes.

Take out the meat thermometer from dock for