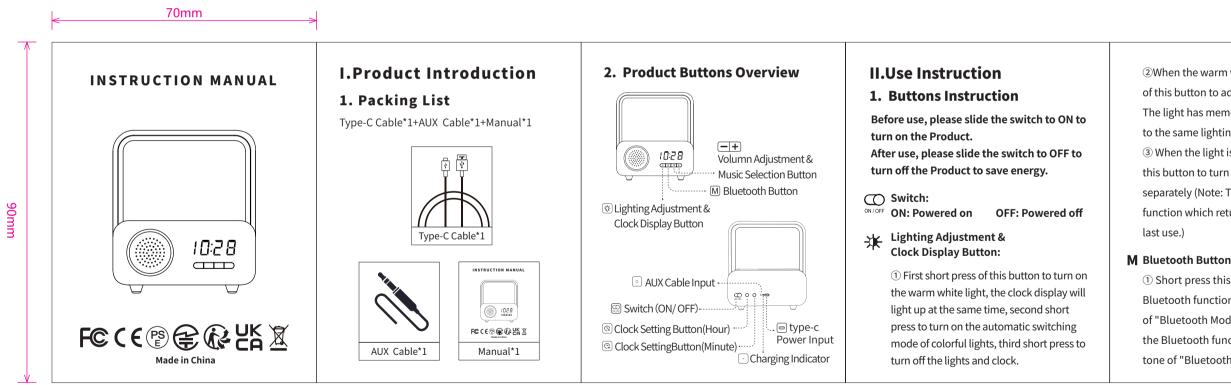

# 材质:128g铜版纸(双铜) 规格:70\*90mm 正反印刷/风琴折页

②When the warm white light is on, long press of this button to adjust the light brightness. The light has memory function which retu to the same lighting mode of last use. ③ When the light is turned off, long press this button to turn on/off the clock display separately (Note: The clock has a memory function which returns to the same mode o

# Volumn Adjustment & Music **H** Selection Button:

- Short press  $\oplus$  to turn up the volume, long press to switch to the next son
- Short press 🖃 to turn down the volume, long press to switch to the previous song

Clock Setting Button: When the clock display is on, you can set the clock with this button.

Long press () / () for about 1S, the hour/minutes numbers of the clock will move automatically, then short press to fix the hour/minute of the clock.