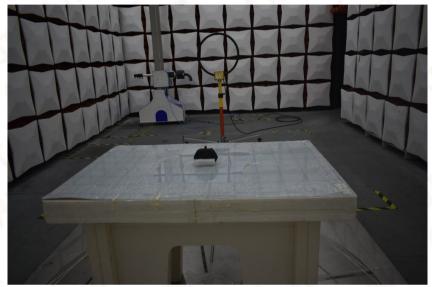

## **Test Photos of the EUT**

Product Name: PREDATOR BLUE RED STUNT RC

Product Model: RD19H008

Radiated Emission

TX below 30MHz

TX 30MHz~1GHz

This report sets forth our findings solely with respect to the test samples identified herein. The results set forth in this report are not indicative or representative of the quality or characteristics of the lot from which a test sample was taken or any similar or identical product unless specifically and expressly noted. Disagreement against this test report, if any, should be filed with to our company in writing within 15 days of receiving the report. Any copying or replication of this report to or for any other person or entity, or use of our name or trademark, is permitted only with our prior written permission.