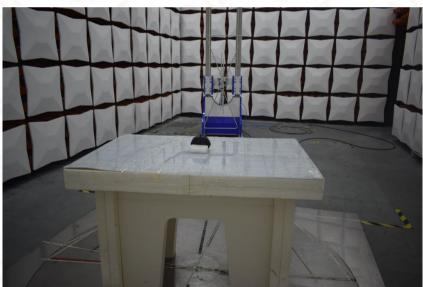

## **Test Photos of the EUT**

Product Name: PREDATOR BLUE RED STUNT RC

Product Model: RD19H008

TX Above 1GHz

This report sets forth our findings solely with respect to the test samples identified herein. The results set forth in this report are not indicative or representative of the quality or characteristics of the lot from which a test sample was taken or any similar or identical product unless specifically and expressly noted. Disagreement against this test report, if any, should be filed with to our company in writing within 15 days of receiving the report. Any copying or replication of this report to or for any other person or entity, or use of our name or trademark, is permitted only with our prior written permission.