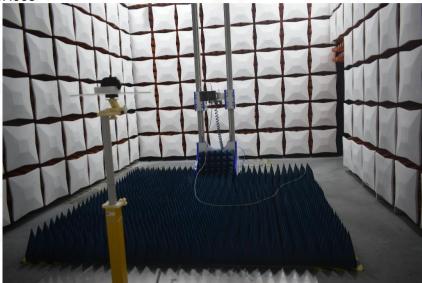

## **Test Photos of the EUT**

Product Name: PREDATOR BLUE RED STUNT RC

Product Model: RD19H008

Radiated Emission

TX below 30MHz

TX 30MHz~1GHz

This report sets forth our findings solely with respect to the test samples identified herein. The results set forth in this report are not indicative or representative of the quality or characteristics of the lot from which a test sample was taken or any similar or identical product unless specifically and expressly noted. Disagreement against this test report, if any, should be filed with to our company in writing within 15 days of receiving the report. Any copying or replication of this report to or for any other person or entity, or use of our name or trademark, is permitted only with our prior written permission.

## **Test Photos of the EUT**

Product Name: PREDATOR BLUE RED STUNT RC

Product Model: RD19H008

TX Above 1GHz

This report sets forth our findings solely with respect to the test samples identified herein. The results set forth in this report are not indicative or representative of the quality or characteristics of the lot from which a test sample was taken or any similar or identical product unless specifically and expressly noted. Disagreement against this test report, if any, should be filed with to our company in writing within 15 days of receiving the report. Any copying or replication of this report to or for any other person or entity, or use of our name or trademark, is permitted only with our prior written permission.