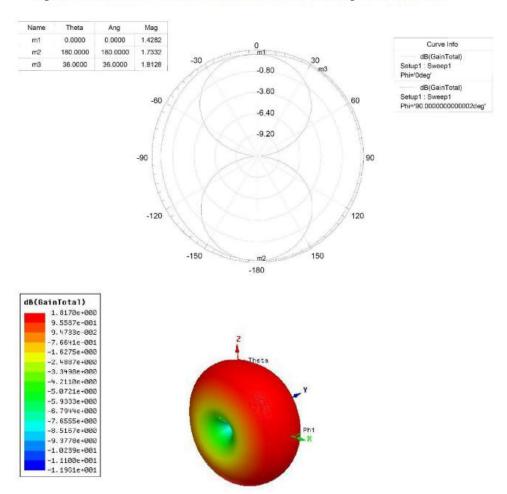

2-2 Normal Dongle PIFA S11 performance

The gain of this antenna 2D and 3D as blow show and the maximum gain is about 1.5dB.

The gain of this antenna 2D and 3D as blow show and the maximum gain is about 1.5dB.

Radiation Patterns (GAIN @ 2440MHz)

| Plane          | XY   |      |      | XZ   |      |      | YZ   |      |      |
|----------------|------|------|------|------|------|------|------|------|------|
| Frequency(MHz) | 2400 | 2440 | 2480 | 2400 | 2440 | 2480 | 2400 | 2440 | 2480 |
| Peak Gain(dBi) | 1.70 | 1.73 | 1.71 | 1.79 | 1.81 | 1.78 | 1.71 | 1.73 | 1.72 |

2-3 Normal Dongle PIFA gain