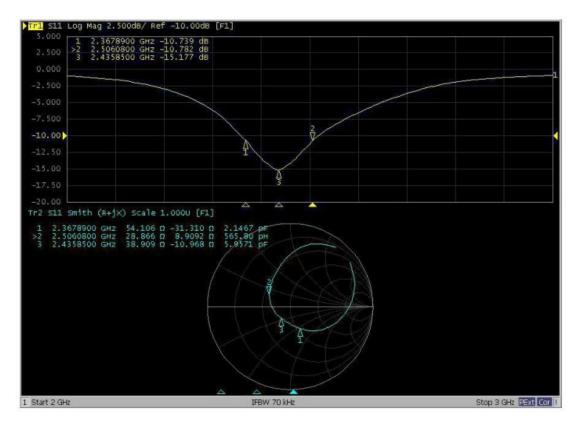

## Antenna

The performance of S11 as blow show and the working frequency band cover 2.4G ISM and bandwidth is wider than nano dongle.

Manufacturer: SHENZHEN R-WATSON TECHNOLOGY CO., LTD

Address:No. 68 Jiuwei 1st Road, Jiuwei Community, Hangcheng Street, Bao'an District, Shenzhen

2-2 Normal Dongle PIFA S11 performance

The gain of this antenna 2D and 3D as blow show and the maximum gain is about 1.5dB.

The gain of this antenna 2D and 3D as blow show and the maximum gain is about 1.5dB.