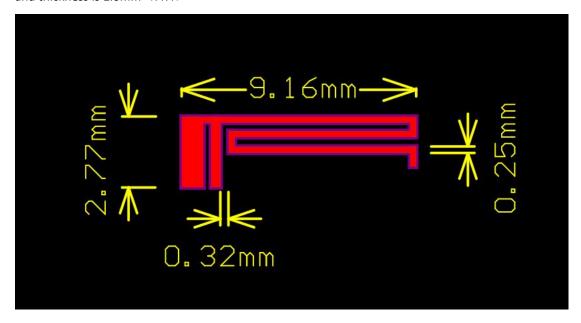

## • Normal Dongle PIFA antenna design specification:

This PIFA antenna is used in normal dongle with whole layout board which size is 9.16mm\*2.77mm and thickness is 1.0mm (FR4)

## 2-1 Normal Dongle PIFA