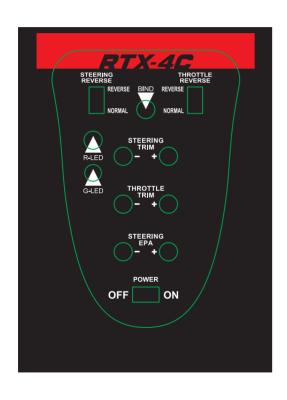

|                                                               |              | 机 型     RTX-4C     尺 寸     见图       名 称     RTX-4C认证信息刻字     材 质 /                        | 设计                      |
| Y      |     |                                                                                                                                                                                             |                                                               | _            | - 料 是 / Adobe Illustrator CC 2                                                            | 』 古俞斌                   |

料 号 单 位

mm

WEEE

色相

比 例 1:1

使用软件 Adobe Illustrator CC 2018

版 次 01

日期 20221026

✓ RoHS

REACH

PAHs

\_\_\_ Ca65

## Redcat RTX-4C Redcat Receiver R4C