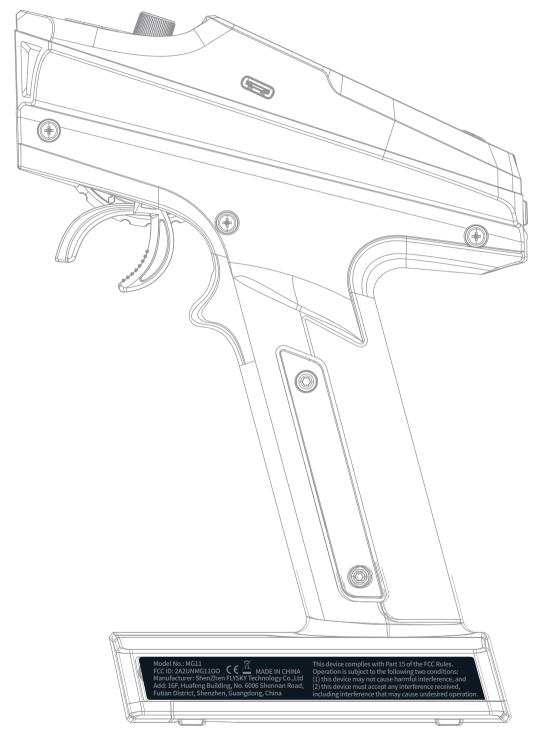

| 标记 | 处数 | 更改内容 | 签字 | 日期 |
|----|----|------|----|----|
|    |    |      |    |    |
|    |    |      |    |    |

核准

日期

审查

Model No.: MG11
FCC ID: 2A2UIMGIJOO CE MADE IN CHINA
Manufacturer: Shenzhen FLYSKY Technology Co., Ltd
Add: 16F, Huafeng Building, No. 6006 Shennan Road,
Futian District, Shenzhen, Guangdong, China

This device complies with Part 15 of the FCC Rules.
Operation is subject to the following two conditions:
(1) this device may not cause harmful interference and
(2) this device must accept any interference received, including interference that may cause undesired operation.