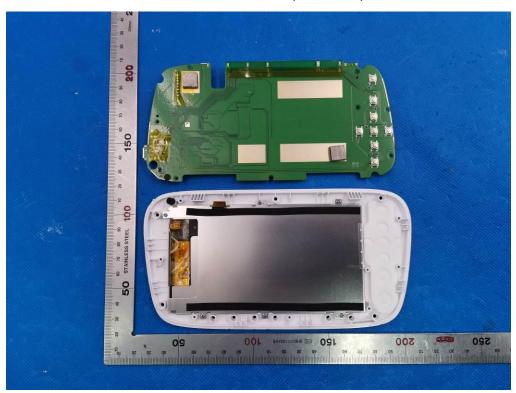

# **INTERNAL PHOTOS**

**OPEN VIEW OF EUT (FIGURE 1)** 

OPEN VIEW OF EUT (FIGURE 2)

Any report having not been signed by authorized approver, or having been altered without authorization, or having not been stamped by the "Dedicated Testing/Inspection Stamp" is deemed to be invalid. Copying or excerpting portion of, or altering the content of the report is not permitted without the written authorization of AGC. The test results presented in the report apply only to the tested sample. Any objections to report issued by AGC should be submitted to AGC within 15days after the issuance of the test report. Further enquiry of validity or verification of the test report should be addressed to AGC by agc01@agccert.com.