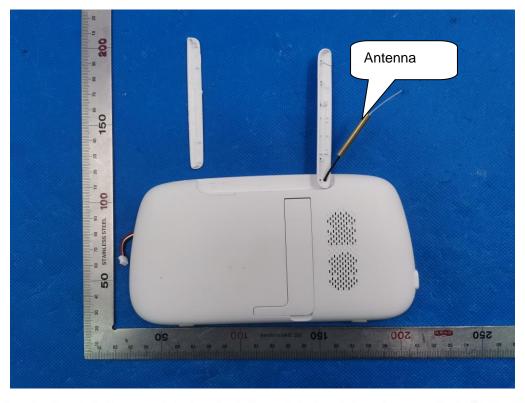

# **INTERNAL PHOTOS**

**OPEN VIEW OF EUT (FIGURE 1)** 

OPEN VIEW OF EUT (FIGURE 2)

Any report having not been signed by authorized approver, or having been altered without authorization, or having not been stamped by the "Dedicated Testing/Inspection Stamp" is deemed to be invalid. Copying or excerpting portion of, or altering the content of the report is not permitted without the written authorization of AGC. The test results presented in the report apply only to the tested sample. Any objections to report issued by AGC should be submitted to AGC within 15days after the issuance of the test report. Further enquiry of validity or verification of the test report should be addressed to AGC by agc01@agccert.com.