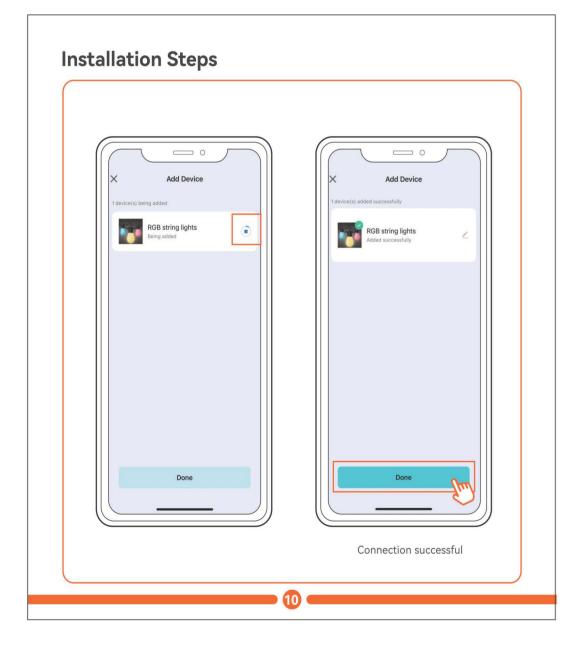

# Installation Steps

FCC Warning Statement

Changes or modifications not expressly approved by the party responsible for compliance could void the user's authority to operate the equipment. This equipment has been tested and found to comply with the limits for a Class B digital device, pursuant to Part 15 of the FCC Rules. These limits are designed to provide reasonable protection against harmful interference in a residential installation. This equipment generates uses and can radiate radio frequency energy and, if not installed and used in accordance with the instructions, may cause harmful interference to radio communications. However, there is no guarantee that interference will not occur in a particular installation. If this equipment does cause harmful interference to radio or television reception, which can be determined by turning the equipment off and on, the user is encouraged to try to correct the interference by one or more of the following measures: