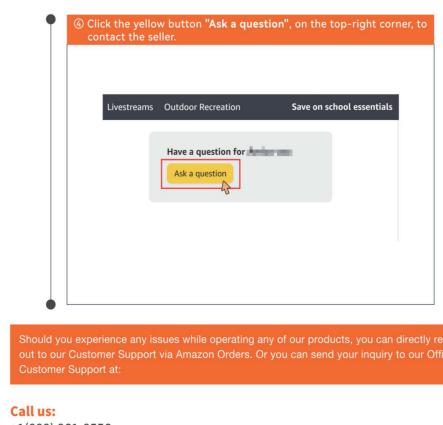

water may accumulate near water. Take care to keep the bulbatleast16feetsurface of the water.Keep the plug and socket dry.
- Do not install the smart light string in a position where you can step on it. Not be allowed for children to play smart string lights, should installed out of reach of children. • ETL recommends testing GFCI circuits and outlets monthly to ensure proper operation.

• Regularly check the smart string lights for physical damage or other damage caused by outdoor

exposure to components, and replace any damaged smart string lights components in time.

## **RISK OF FIRES**

• Smart String Lights are designed to be mounted with their individual keyhole mounting feature. • Do not mount Smart String Lights by using the main electrical cord or the individual drop cords.







+1(888) 861-8556 Monday - Friday from 9:00AM - 5:00PM (PT) Contact via Email: support@addlonlighting.com







This device complies with Part 15 of the FCC Rules. Operation is subject to the following two conditions: (1)This device may not cause harmful interference, and (2)This device must accept any interference received, including interference that may cause undesired operation.

# Installation Steps

FCC Warning Statement

Changes or modifications not expressly approved by the party responsible for compliance could void the user's authority to operate the equipment. This equipment has been tested and found to comply with the limits for a Class B digital device, pursuant to Part 15 of the FCC Rules. These limits are designed to provide reasonable protection against harmful interferen