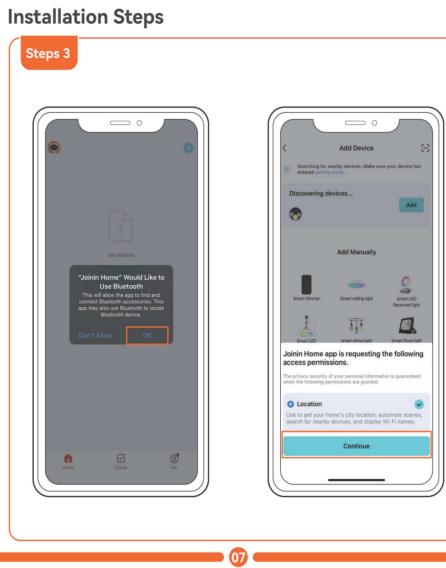

ere water may accumulate near water. Take care to keep the bulbatleast16feetsurface of the water.Keep the plug and socket dry.
- Do not install the smart light string in a position where you can step on it. Not be allowed for children to play smart string lights, should installed out of reach of children. • ETL recommends testing GFCI circuits and outlets monthly to ensure proper operation.

• Regularly check the smart string lights for physical damage or other damage caused by outdoor

exposure to components, and replace any damaged smart string lights components in time.

## **RISK OF FIRES**

• Smart String Lights are designed to be mounted with their individual keyhole mounting feature. • Do not mount Smart String Lights by using the main electrical cord or the individual drop cords.







+1(888) 861-8556 Monday - Friday from 9:00AM - 5:00PM (PT) Contact via Email: support@addlonlighting.com







This device complies with Part 15 of the FCC Rules. Operation is subject to the following two conditions: (1)This device may not cause harmful interference, and (2)This device must accept any interference received, including interference that may cause undesired operation.

# Installation Steps

FCC Warning Statement

Changes or modifications not expressly approved by the party responsible for compliance could void the user's authority to operate the equipment. This equipment has been tested and found to comply with the limits for a Class B digital device, pursuant to Part 15 of the FCC Rules. These limits are designed to provide reasonable protection against harmful interf