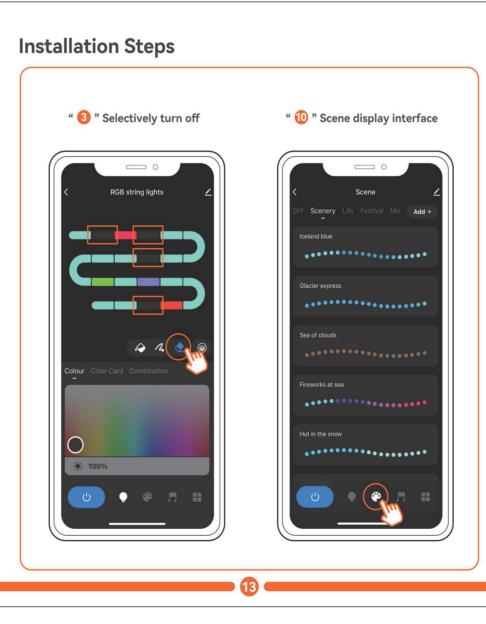

e water may accumulate near water. Take care to keep the bulbatleast16feetsurface of the water.Keep the plug and socket dry.
- Do not install the smart light string in a position where you can step on it. Not be allowed for children to play smart string lights, should installed out of reach of children. • ETL recommends testing GFCI circuits and outlets monthly to ensure proper operation.

• Regularly check the smart string lights for physical damage or other damage caused by outdoor

exposure to components, and replace any damaged smart string lights components in time.

## **RISK OF FIRES**

• Smart String Lights are designed to be mounted with their individual keyhole mounting feature. • Do not mount Smart String Lights by using the main electrical cord or the individual drop cords.







+1(888) 861-8556 Monday - Friday from 9:00AM - 5:00PM (PT) Contact via Email: support@addlonlighting.com







This device complies with Part 15 of the FCC Rules. Operation is subject to the following two conditions: (1)This device may not cause harmful interference, and (2)This device must accept any interference received, including interference that may cause undesired operation.

# Installation Steps

FCC Warning Statement

Changes or modifications not expressly approved by the party responsible for compliance could void the user's authority to operate the equipment. This equipment has been tested and found to comply with the limits for a Class B digital device, pursuant to Part 15 of the FCC Rules. These limits are designed to provide reasonable protection against harmful interfer