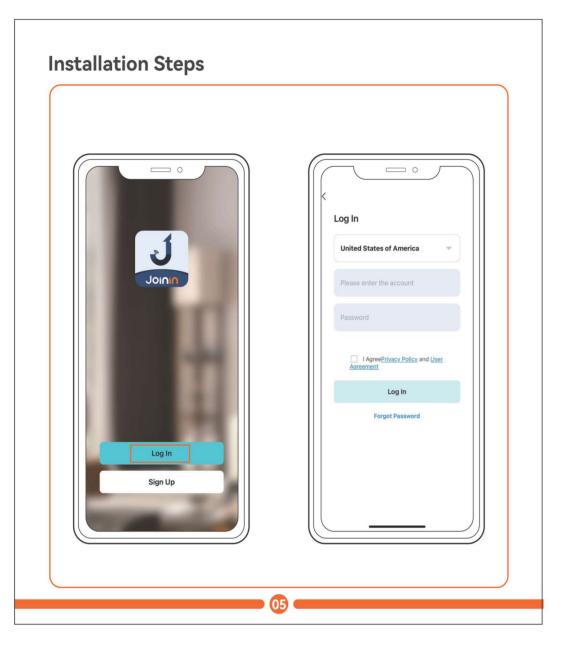

# Download the APP from App Store or Google Play.

Scan the QR code to download

ר 🌳 🌻 🛃

🕑 🌒 🖷 👝