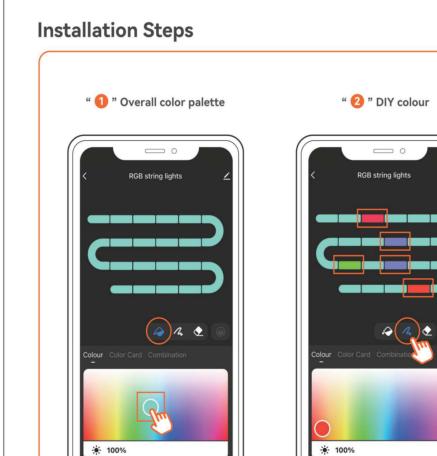

act us immediately at our support email. It doesn't matter if the<br>product has been installed, our customer support team will respond<br>within 12 hours and assist you quickly and efficiently. The most efficient<br>way to confirm your problem to us is to attach a video illustrating<br>your product issue. |
|            | within 12 hours and assist you quickly and efficiently. The most efficient<br>way to confirm your problem to us is to attach a video illustrating                                                                                                                                                                                                                                                    |

# Download the APP from App Store or Google Play.

Scan the QR code to download





ר 🌳 🌻 🛃



🕑 🌒 🖷 👝



# SAFETY INSTRUCTION

# IMPORTANT

READ ALL THE SAFETY INFORMATION AND INSTAINSTRUCTIONS BEFORE INSTALLING OR SERVICING THIS PRODKEEP THIS MANUAL FOR REFERENCE. WARNING

# **RISK OF ELECTRIC SHOCK**

- Sockets used to power smart string lights should comply with all national and local electrical codes.
- If you are unsure of compliance requirements please consult your local electrician. • Do not operate the bulbs without tightening string lights, making sure to unplug the smart string lights during installation to avoid damage to the power cord and lamp assembly during installation.
- Do not submerge when using on GFCI protection circuits. • Do not use in water.Do not use extension cords or places where water may accumulate near water. Take care to keep the bulbatle