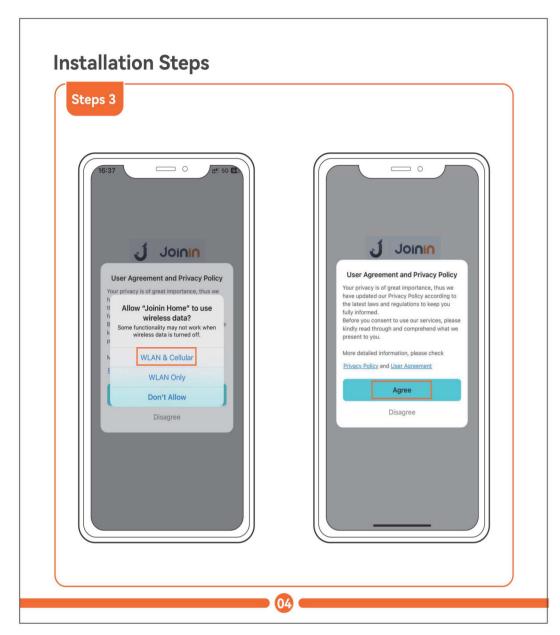

# Installation Steps

FCC Warning Statement

Changes or modifications not expressly approved by the party responsible for compliance could void the user's authority to operate the equipment. This equipment has been tested and found to comply with the limits for a Class B digital device, pursuant to Part 15 of the FCC Rules. These limits are designed to provide reasonable protection against harmful interference in a residential installation. This equipment generates uses and can radiate radio frequency energy and, if not installed and used in accordance with the instructions, may cause harmful interference to radio communications. However, there is no guarantee that interference will not occur in a particular installation. If this equipment does cause harmful interference to radio or television reception, which can be determined by turning the equipment off and on, the user is encouraged to try to correct the interference by one or more of the following measures: