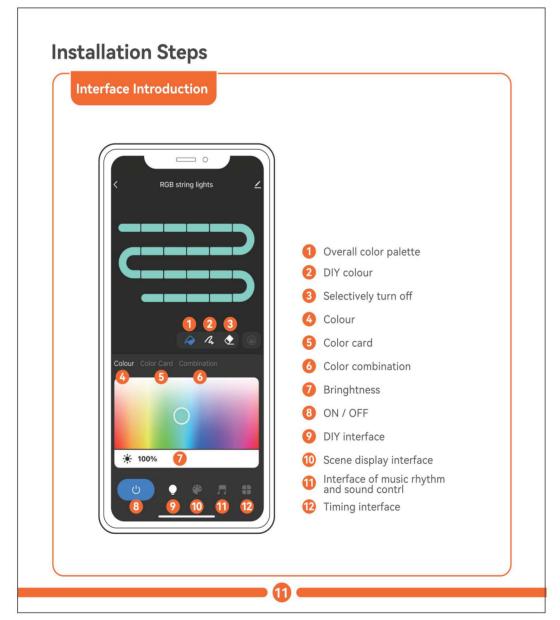

# 2023/8/21-01-ST14智能彩光 磨砂+透明说明书 蓝牙连接













| Ş          | CUSTOMER<br>SERVICE                                                                                                                                                                                                                                                                                                                                                                                  |
|------------|------------------------------------------------------------------------------------------------------------------------------------------------------------------------------------------------------------------------------------------------------------------------------------------------------------------------------------------------------------------------------------------