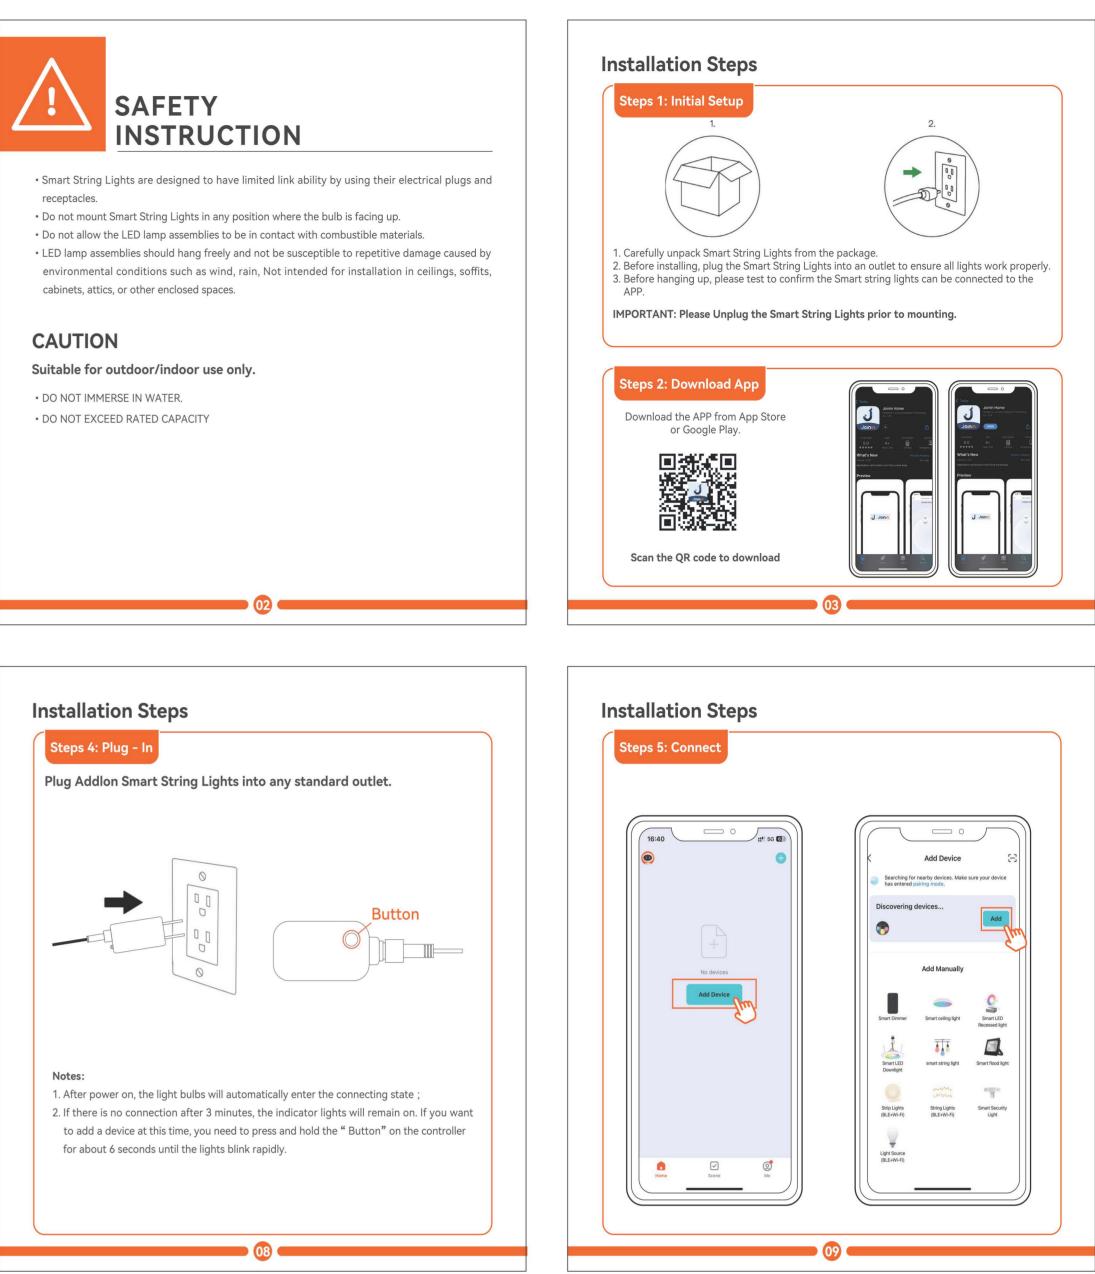

# SAFETY INSTRUCTION

# **RISK OF ELECTRIC SHOCK**

- Sockets used to power smart string lights should comply with all national and local electrical codes.
- If you are unsure of compliance requirements please consult your local electrician. • Do not operate the bulbs without tightening string lights, making sure to unplug the smart string lights during installation to avoid damage to the power cord and lamp assembly during installation.
- Do not submerge when using on GFCI protection circuits. • Do not use in water.Do not use extension cords or places where water may accumulate near water. Take care to keep the bulbatleast16feetsurface of the water.Keep the plug and socket dry.
- Do not install the smart light string in a position where you can step on it. Not be allowed for children to play smart string lights, should installed out of reach of children. • ETL recommends testing GFCI circuits and outlets monthly to ensure proper operation.

• Regularly check the smart string lights for physical damage or other damage caused by outdoor

exposure to components, and replace any damaged smart string lights components in time.

## **RISK OF FIRES**

• Smart String Lights are designed to be mounted with their individual keyhole mounting feature. • Do not mount Smart String Lights by using the main electrical cord or the individual drop cords.