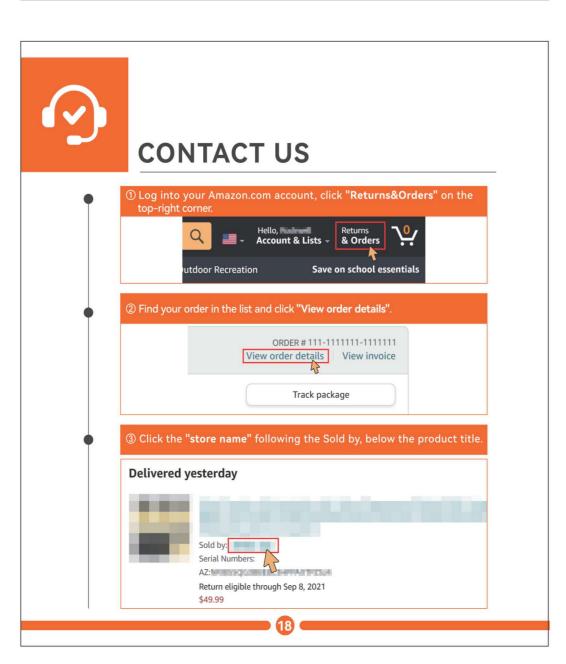

diately at our support email. It doesn't matter if the<br>product has been installed, our customer support team will respond<br>within 12 hours and assist you quickly and efficiently. The most efficient<br>way to confirm your problem to us is to attach a video illustrating<br>your product issue. |
|            | within 12 hours and assist you quickly and efficiently. The most efficient<br>way to confirm your problem to us is to attach a video illustrating                                                                                                                                                                                                                                                    |

# Download the APP from App Store or Google Play.

Scan the QR code to download





ר 🌳 🌻 🛃



🕑 🌒 🖷 👝



# SAFETY INSTRUCTION

# IMPORTANT

READ ALL THE SAFETY INFORMATION AND INSTAINSTRUCTIONS BEFORE INSTALLING OR SERVICING THIS PRODKEEP THIS MANUAL FOR REFERENCE. WARNING

# **RISK OF ELECTRIC SHOCK**

- Sockets used to power smart string lights should comply with all national and local electrical codes.
- If you are unsure of compliance requirements please consult your local electrician. • Do not operate the bulbs without tightening string lights, making sure to unplug the smart string lights during installation to avoid damage to the power cord and lamp assembly during installation.
- Do not submerge when using on GFCI protection circuits. • Do not use in water.Do not use extension cords or places where water may accumulate near water. Take care to keep the bulbatleast16feetsu