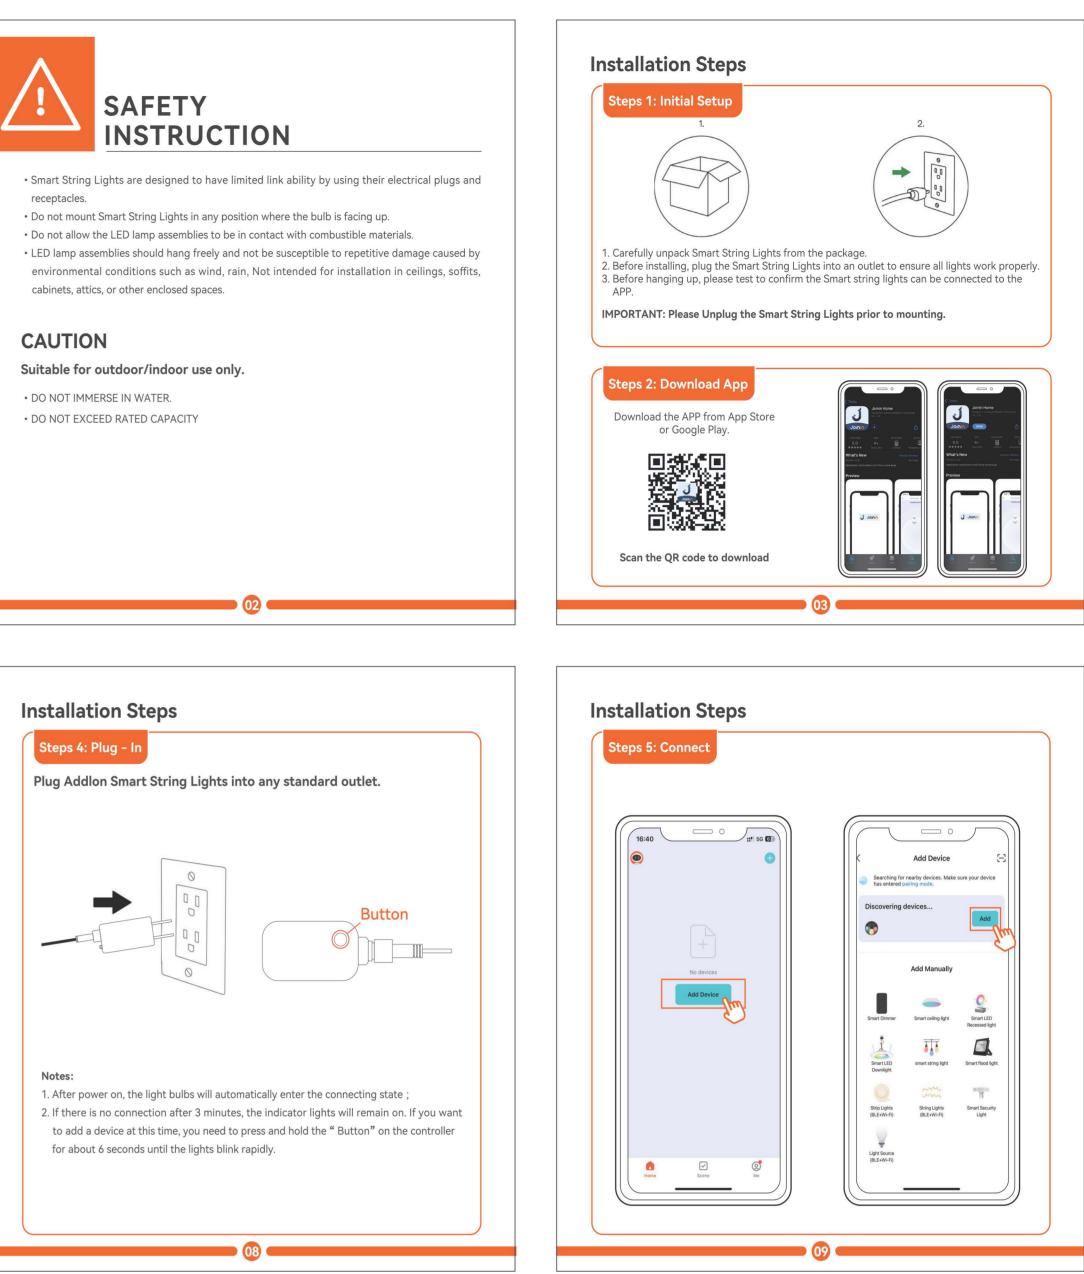

# Installation Steps

FCC Warning Statement

Changes or modifications not expressly approved by the party responsible for compliance could void the user's authority to operate the equipment. This equipment has been tested and found to comply with the limits for a Class B digital device, pursuant to Part 15 of the FCC Rules. These limits are designed to provide reasonable protection against harmful interference in a residential installation. This equipment generates uses and can radiate radio frequency energy and, if not installed and used in accordance with the instructions, may cause harmful interference to radio communications. However, there is no guarantee that interference will not occur in a particular installation. If this equipment does cause harmful interference to radio or television reception, which can be determined by turning the equipment off and on, the user is encouraged to try to correct the interference by one or more of the following measures: