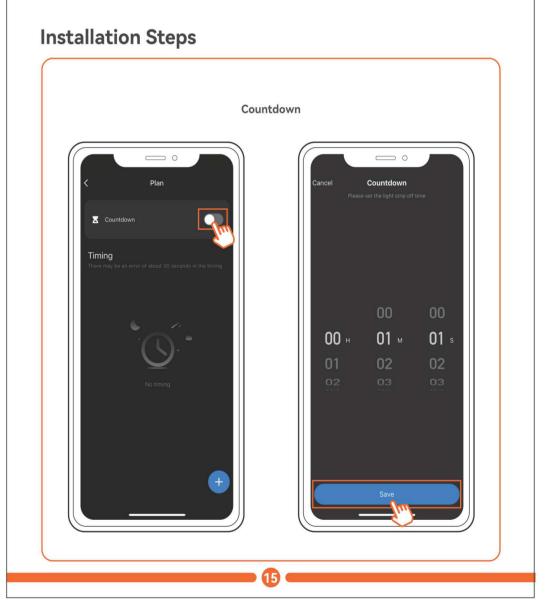

llation. If this equipment does cause harmful interference to radio or television reception, which can be determined by turning the equipment off and on, the user is encouraged to try to correct the interference by one or more of the following measures:

-- Reorient or relocate the receiving antenna.

-- Increase the separation between the equipment and receiver. -- Connect the equipment into an outlet on a circuit different from that to which the receiver is connected.

-- Consult the dealer or an experienced radio/TV technician for help. FCC Radiation Exposure Statement

The antennas used for this transmitter must be installed to provide a separation distance of at least 20 cm from all persons and must not be colocated for operating in conjunction with any other antenna or transmitter.





(PT) (888) 861-8556 Monday - Friday from 9:00AM - 5:00PM (PT)