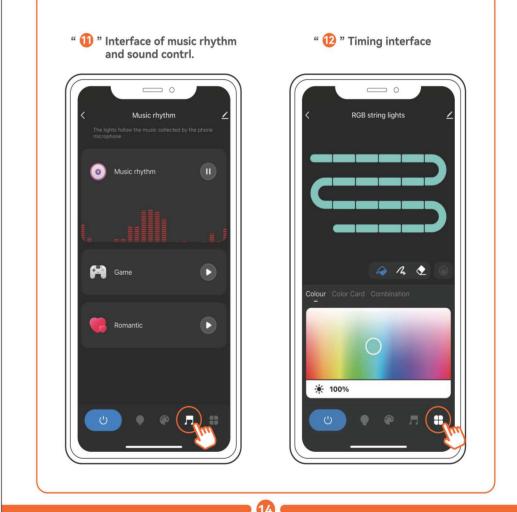

ocket dry.
- Do not install the smart light string in a position where you can step on it. Not be allowed for children to play smart string lights, should installed out of reach of children. • ETL recommends testing GFCI circuits and outlets monthly to ensure proper operation.

• Regularly check the smart string lights for physical damage or other damage caused by outdoor

exposure to components, and replace any damaged smart string lights components in time.

## **RISK OF FIRES**

• Smart String Lights are designed to be mounted with their individual keyhole mounting feature. • Do not mount Smart String Lights by using the main electrical cord or the individual drop cords.







+1(888) 861-8556 Monday - Friday from 9:00AM - 5:00PM (PT) Contact via Email: support@addlonlighting.com







This device complies with Part 15 of the FCC Rules. Operation is subject to the following two conditions: (1)This device may not cause harmful interference, and (2)This device must accept any interference received, including interference that may cause undesired operation.

# Installation Steps

FCC Warning Statement

Changes or modifications not expressly approved by the party responsible for compliance could void the user's authority to operate the equipment. This equipment has been tested and found to comply with the limits for a Class B digital device, pursuant to Part 15 of the FCC Rules. These limits are designed to provide reasonable protection against harmful interference in a residential installation. This equipment generates uses and can radiate radio frequency energy and, if n