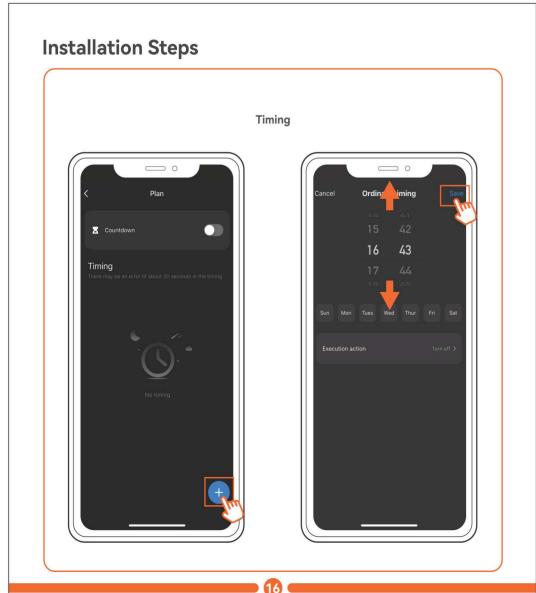

# Installation Steps

FCC Warning Statement

Changes or modifications not expressly approved by the party responsible for compliance could void the user's authority to operate the equipment. This equipment has been tested and found to comply with the limits for a Class B digital device, pursuant to Part 15 of the FCC Rules. These limits are designed to provide reasonable protection against harmful interference in a residential installation. This equipment generates uses and can radiate radio frequency energy and, if not installed and used in accordance with the instructions, may cause harmful interference to radio communications. However, there is no guarantee that interference will not occur in a particular installation. If this equipment does cause harmful interference to radio or television reception, which can be determined by turning the equipment off and on, the user is encouraged to try to correct the interference by one or more of the following measures: