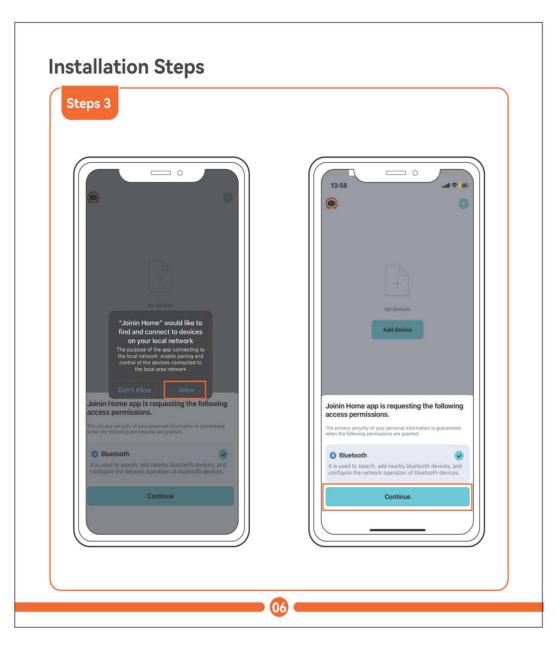

# Installation Steps

FCC Warning Statement

Changes or modifications not expressly approved by the party responsible for compliance could void the user's authority to operate the equipment. This equipment has been tested and found to comply with the limits for a Class B digital device, pursuant to Part 15 of the FCC Rules. These limits are designed to provide reasonable protection against harmful interference in a residential installation. This equipment generates uses and can radiate radio frequency energy and, if not installed and used in accordance with the instructions, may cause harmful interference to radio communications. However, there is no guarantee that interference will not occur in a particular installation. If this equipment does cause harmful interference to radio or television reception, which can be determined by turning the equipment off and on, the user is encouraged to try to correct the interference by one or more of the following measures: