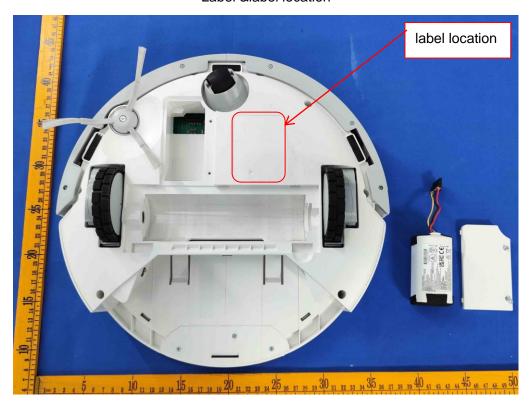

Label & label location



SIZE: 68MM\*50MM

## Vyzzle

Product Name: D10 Robot vacuum cleaner

Model: D10 Rated Power: 45W FCC ID: 2A2PN-L10
Input: 20V == 0.6A Voltage: 14.4V IC: 27884-L10
Manufacturer: Ekoo Electronic Co., Ltd HVIN: D10

Address: B09, Block B, F2, Bldg.B, Runfeng Pioneer Park, No. 973,

Minzhi Avenue, Minzhi St., Longhua, Shenzhen, CHINA

This device complies with Part 15 of the FCC Rules. Operation is subject to the following two conditions: (1) This device may not cause harmful interference, and

(2) This device must accept any interference received, including

interference that may cause undesired operation.

Email: support@vyzzle.com









Made in China