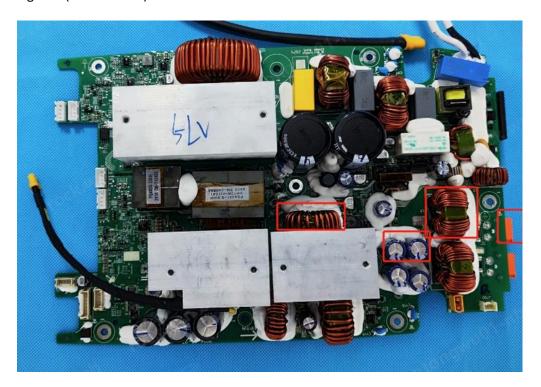

Difference 3: The maximum output of the USB-C port of EF-DL-H10-3 is 20V/5A/100W, while the maximum output of the USB-C port of EF-DL-H10-4 is 28V/5A/140W;

Difference 4: EF-DL-H10-4 (Figure 1), EF-DL-H10-3(Figure 2) only removes some components based on Figure 1 (see circled part), and the wireless module and antenna remain unchanged;

Figure1 (EF-DL-H10-4)

Figure 2 (EF-DL-H10-3)

- Describe the non-RF boards, and circuitry differences (if applicable).
   Please refer to this document page 1-3
- Describe the RF boards and circuitry differences (if applicable).
   No differences.
- Describe the exterior casing and color differences (if applicable).
   No differences.
- 4. If no differences, provide the reason(s) for obtaining multiple PMN(s)/HVIN(s)/FVIN(s).