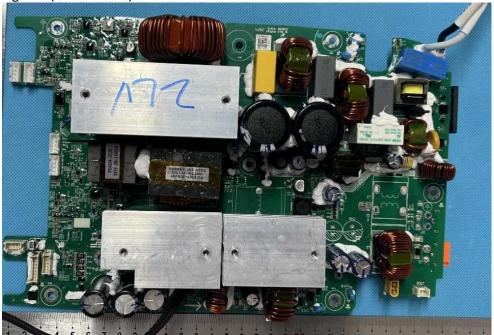

Difference 3: The maximum output of the USB-C port of EF-DL-H10-3 is 20V/5A/100W, while the maximum output of the USB-C port of EF-DL-H10-4 is 28V/5A/140W;

Difference 4: EF-DL-H10-4 (Figure 1), EF-DL-H10-3(Figure 2) only removes some components based on Figure 1 (see circled part), and the wireless module and antenna remain unchanged;

Figure1 (EF-DL-H10-4)

Figure 2 (EF-DL-H10-3)

- Describe the non-RF boards, and circuitry differences (if applicable).
   Please refer to this document page 1-3
- Describe the RF boards and circuitry differences (if applicable).
   No differences.
- Describe the exterior casing and color differences (if applicable).
   No differences.
- 4. If no differences, provide the reason(s) for obtaining multiple PMN(s)/HVIN(s)/FVIN(s).