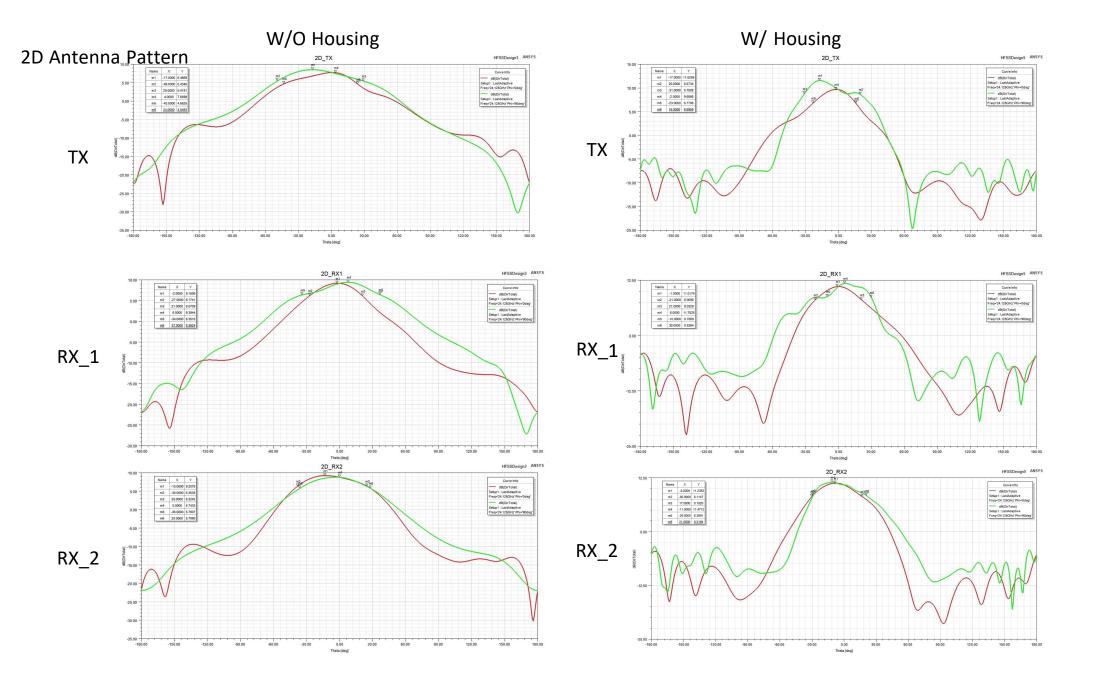

## **Housing Material**

Er:2.7

|     | 3dB Beam width |    |            |    |
|-----|----------------|----|------------|----|
|     | W/O Housing    |    | W/ Housing |    |
|     | Н              | ٧  | Н          | V  |
| Tx  | 78             | 67 | 51         | 39 |
| Rx1 | 48             | 71 | 42         | 41 |
| Rx2 | 63             | 64 | 47         | 50 |

|     | Peak Gain(dBi) |      |  |
|-----|----------------|------|--|
|     | W/ Housing     |      |  |
|     | Н              | V    |  |
| Tx  | 11.5           | 9.6  |  |
| Rx1 | 11             | 11.7 |  |
| Rx2 | 11.2           | 11.4 |  |