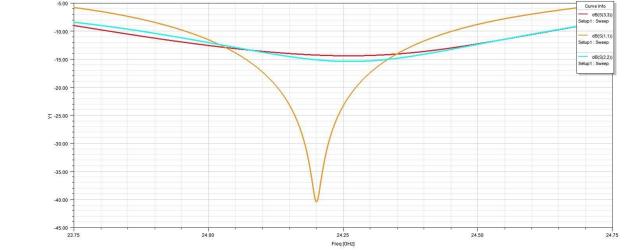

## W/ Housing

Product Name: 24GHz Radar

Model: ARFSA06 Barand: Acer Gadget Inc.

S Parameter Plot 1

HFSSDesign3 ANSYS

W/ Housing