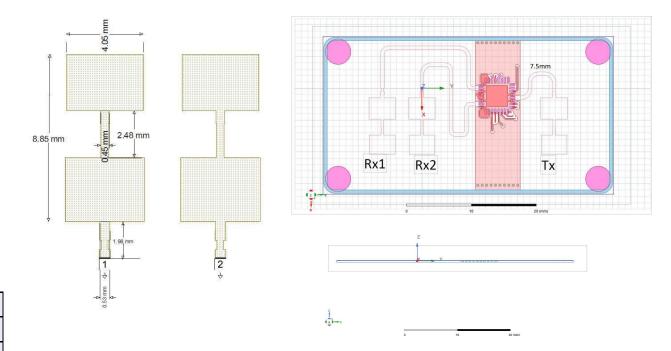

Antenna Brand: ALPHA

Antenna Model: 1X2 Patch 24GHz

Antenna type: patch

Manufacturer : Alpha Networks Inc.

Address: No.8, Li-shing 7th Rd., Science-based Industrial Park,

Hsinchu, 300, Taiwan