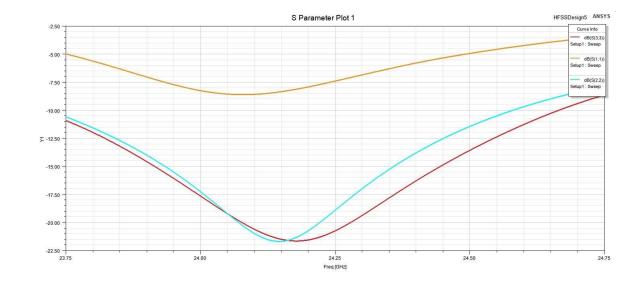

## IRF-SA06 24GHz Radar Simulation Result

PCB Material RO4350B

Dk: 3.66 Df: 0.004

PCB Thickness =0.254mm(10mil)

## W/ Housing

Product Name: 24GHz Radar

Model: ARFSA06 Barand: Acer Gadget Inc.

S Parameter Plot 1

HFSSDesign3 ANSYS

W/ Housing