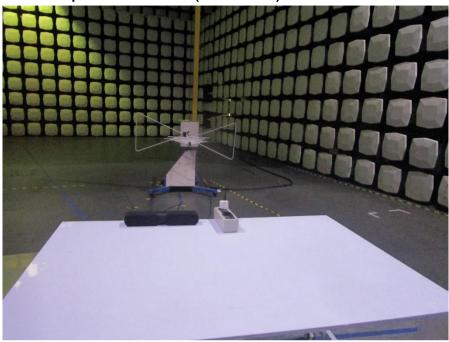

#### **Test Setup Photo**

#### Conducted Emissions at AC Power Line (150kHz-30MHz)