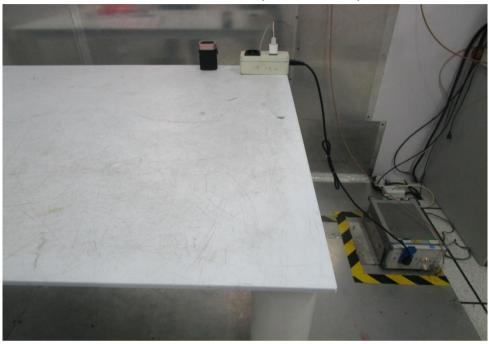

#### **Test Setup Photo**

#### Conducted Emissions at AC Power Line (150kHz-30MHz)