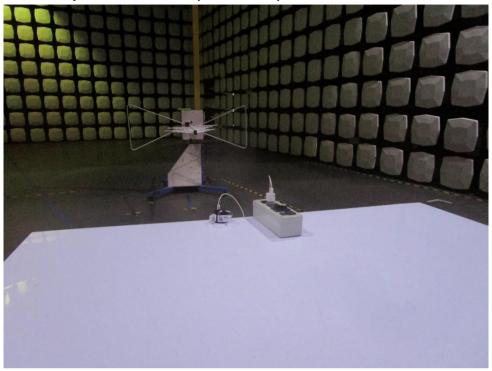

#### **Test Setup Photo**

#### Conducted Emissions at AC Power Line (150kHz-30MHz)