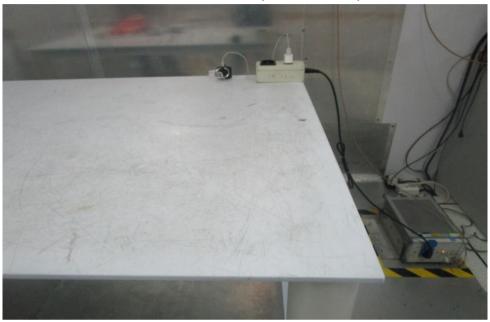

#### **Test Setup Photo**

#### Conducted Emissions at AC Power Line (150kHz-30MHz)