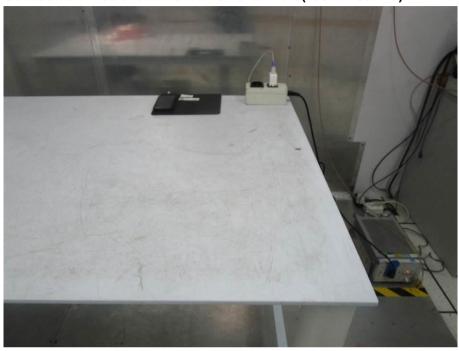

### **Test Setup Photo**

Conducted Emissions at AC Mains Power Port (150kHz-30MHz)