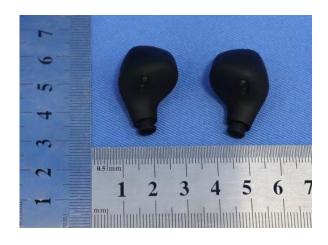

The FCC ID is not affixed on the product mainbody, but described in the product user manual and the product package/case due to below reasons.

Reasons:

The product is too small and Irregular appearance, not suitable to put the label on it.