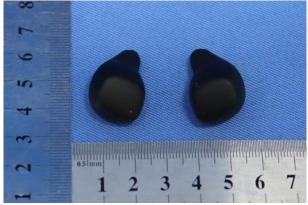

The FCC ID is not affixed on the product mainbody, but described in the product user manual and the product package/case due to below reasons.

Reasons:

The product is too small and Irregular appearance, not suitable to put the label on it.