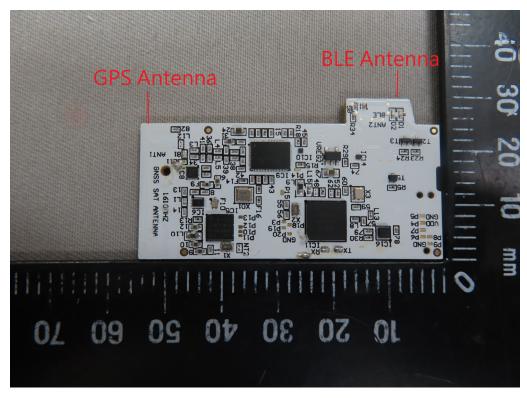

Page: 3 of 4

Antenna

Unless otherwise stated the results shown in this test report refer only to the sample(s) tested and such sample(s) are retained for 90 days only.

除非另有說明,此報告結果僅對測試之樣品負責,同時此樣品僅保留90天。本報告未經本公司書面許可,不可部份複製。