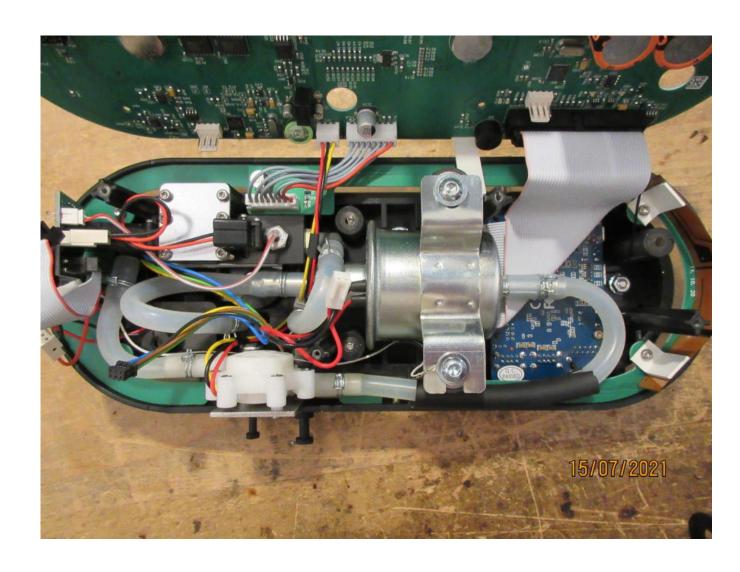

Description: case opened view #1

**Division:** Industry & Energy

Department: FG

Test report reference: INE-AT/FG-21/156

Page: 4 of 21
Date: 21.07.2021

Description: case opened view #2

**Division:** Industry & Energy