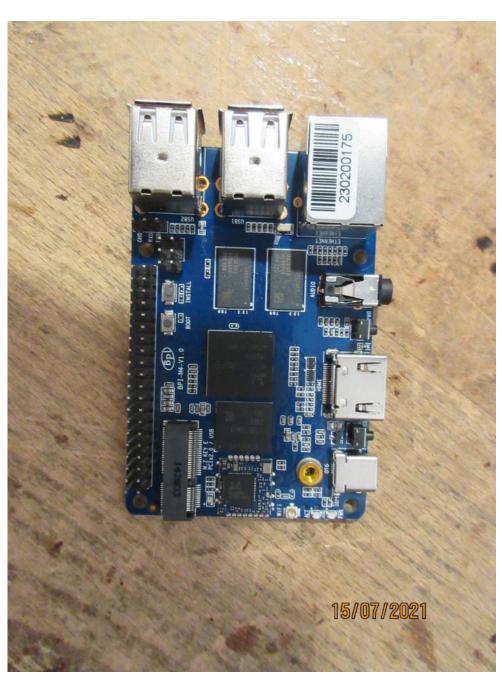

Department: FG

Test report reference: INE-AT/FG-21/156

Page: 5 of 21
Date: 21.07.2021

Description: case opened view #3

**Division:** Industry & Energy

Department: FG

Test report reference: INE-AT/FG-21/156

Page: 6 of 21