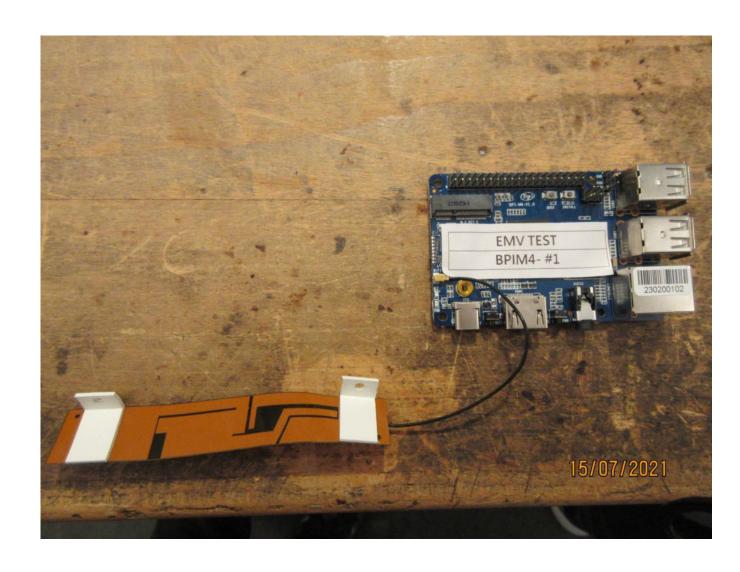

Description: case opened view #1

**Division:** Industry & Energy

Department: FG

Test report reference: INE-AT/FG-21/156

Page: 4 of 21
Date: 21.07.2021

Description: case opened view #2

**Division:** Industry & Energy