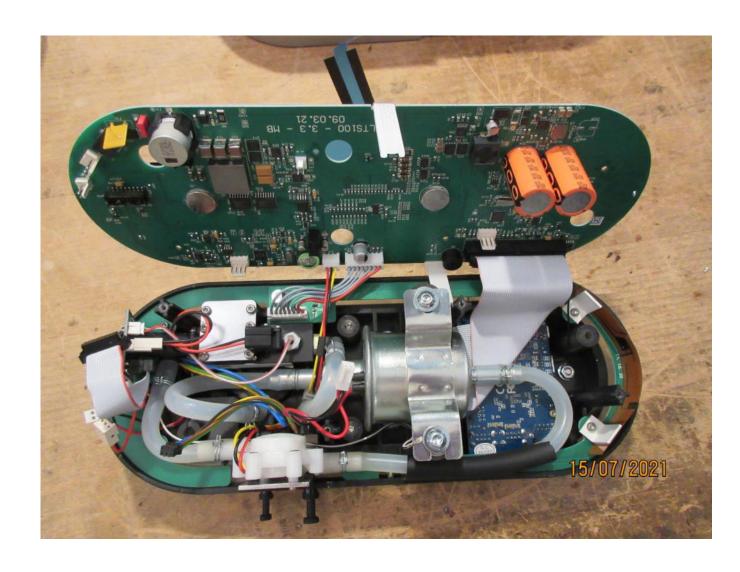

Department: FG

Test report reference: INE-AT/FG-21/156

Page: 5 of 21
Date: 21.07.2021

Description: case opened view #3

**Division:** Industry & Energy

Department: FG

Test report reference: INE-AT/FG-21/156

Page: 6 of 21