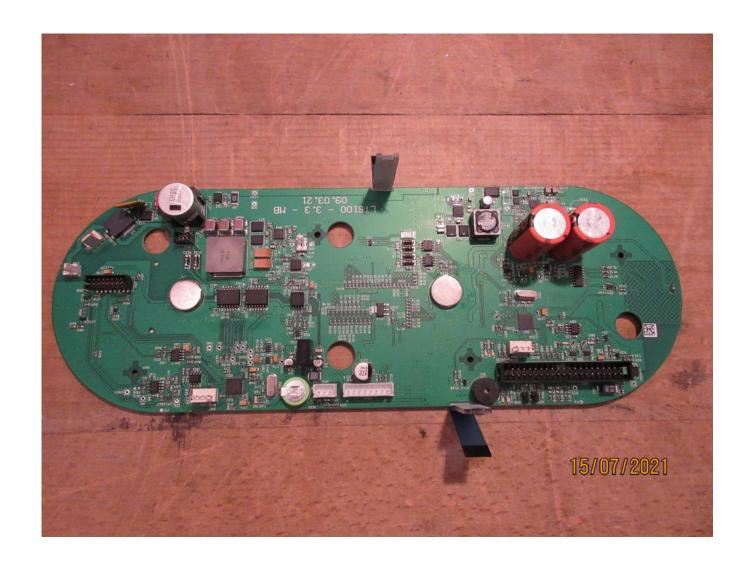

Test report reference: INE-AT/FG-21/156

Page: 8 of 21

Description: case opened view #6

**Division:** Industry & Energy

Department: FG

Test report reference: INE-AT/FG-21/156

Page: 9 of 21

Description: case opened view #7