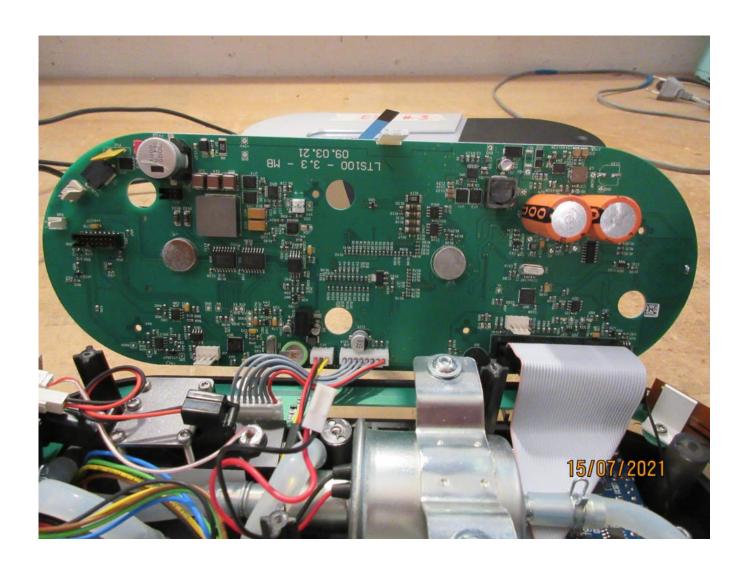

Description: case opened view #4

**Division:** Industry & Energy

Department: FG

Test report reference: INE-AT/FG-21/156

Page: 7 of 21

Description: case opened view #5

**Division:** Industry & Energy

Department: FG