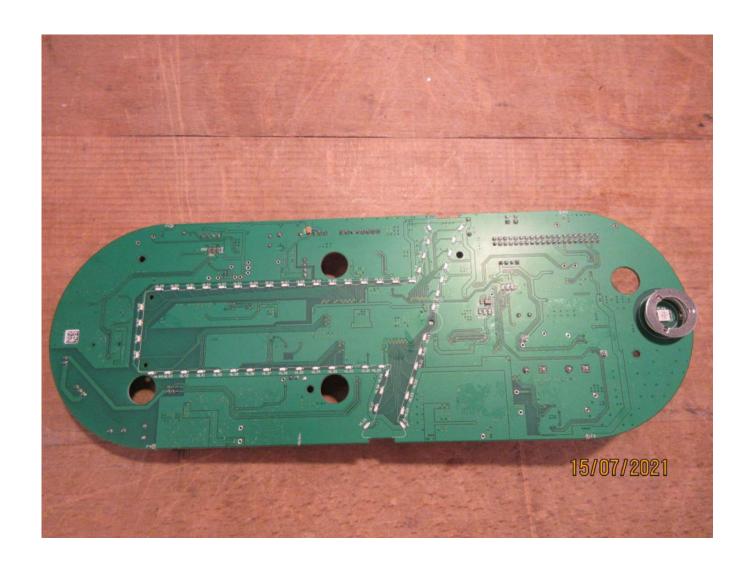

Department: FG

Test report reference: INE-AT/FG-21/156

Page: 5 of 21
Date: 21.07.2021

Description: case opened view #3

**Division:** Industry & Energy

Department: FG

Test report reference: INE-AT/FG-21/156

Page: 6 of 21