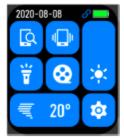

# 03 使用操作

a.打开控制面板: 表盘主页从上向下滑

b.打开信息: 表盘主页从下向上滑

c.打开主菜单: 表盘主页向右滑动

d.打开快捷界面: 表盘主页向左滑动

e.快捷进入表盘更换:长按表盘界面3秒向左滑动切换,点击选中的表盘即可成功设置

f.开机/关机: 表盘界面长按侧按键3秒

g.正常操作功能时,点按侧按键返回上一级;处于表盘界面时,点按侧键,亮屏/熄屏

# 03 Operation

a. Shortcut Setting Page: Swipe down from homepage.

b.Check Message: Swipe up from homepage.

c.Open Main Menu: Swipe right from homepage.

d.Functions Shortcut Interface: Swipe left from homepage.