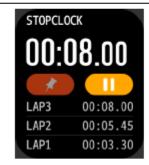

showed on the watch and more analysis information and records are visible on the App.



Blood Pressure Monitor:
Blood pressure testing; the
latest 7 records and more
analysis testing data are visible
on App.
(Data cannot be used for
medical purpose)



Blood Oxygen Monitor:
Blood oxygen testing; the latest
7 records and more analysis
testing data are visible on App.
(Data cannot be used for
medical purpose)



Weather Data:
After connected with App, show daily weather and next 6 days' weather forecast.



BT Camera control: Remote control the mobile phone to take and save photos via App.



#### Music Control:

Remote control the music player of mobile phone, Play/ Pause/ Switch to previous or next song.



### Breathe traing:

The watch can offer exercise guidance for breathe training.



### Stopwatch:

Tap the stopwatch icon to enter the interface.



#### Alarm:

You can set three alarms on the App. The watch would vibrate at the setting time.



# 05 Other functions

Sedentary Reminder, Low Battery Alert, Call Reminder, Find

The Device, Find The Phone, Online DIY Watch Faces, 12/24 Time Format, Unit Set, Wake-up Gesture, Water-Drinking Reminder, Heart Rate Alert, Female Period Reminder, Sport Goal Reminder.

### 06 Charging

Attach the charging cable to the watch charging port, ensuring the metal pins fully connected.

Please use the correct charging adapters which are 5V 1A.

Note: If smart watch can not be powered on after being left unused for long time, please clean up the charging metal pins to make sure connecting well.

## 07 Warranty

- One year warranty for