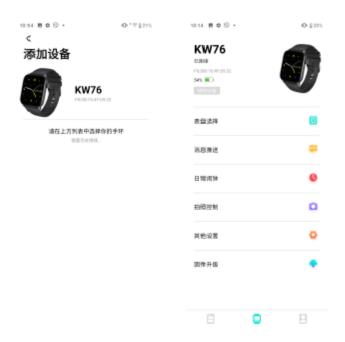

# 02 连接绑定

1.长按手表侧按键开机,表盘主页从上向下滑,打开设置——下载二维码,使用手机扫描二维码,下载并安装APP.你也可以扫描下方二维码在手机应用市场下载和安装。

2. 打开Da Fit在设备页选择(添加设备)按照屏幕提示进行操作。

#### 提示:

- 1.配对过程中,请确认手机蓝牙处于开启状态,保证手表与手机的正常连接。
- 2.如果在添加设备过程中查找不到设备,或者在使用过程中无法 连接设备,请尝试长按手表侧按键3秒关机再开机,或在手表系 统操作界面选择恢复出厂,然后重新添加该设备。

## 05 其他功能

久坐提醒、低电提醒、来电提醒、查找手表、查找手机、在线表盘/自定义表盘、12/24时间制、单位设置、翻腕亮屏、喝水提醒、心率预警、生理周期提醒、目标达成提醒。