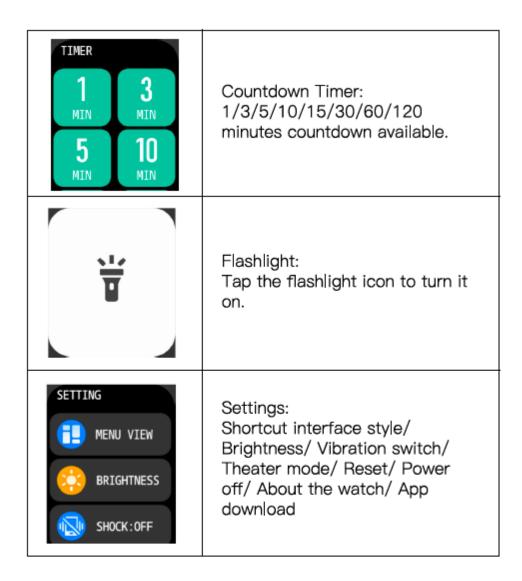

相机控制:连接手机后,手表可以作为手机相机遥控器,在手机上打开相机后,在手表相机控制页面点击/摇—摇手表即可触发手机相机快门。

音乐:连接手机后,手表可控制 手机上的音乐播放/暂停/上一曲/ 下一曲。

呼吸训练:可跟随训练提示完成 呼吸训练。

秒表:点击秒表图标,进入秒表功能。

闹钟:在客户端中可以设置手表的智能闹钟,最多可以设置3个闹钟。在设定时间时,手表将会显示闹钟图标并振动。

计时器:可选择 1/3/5/10/15/30/60/120分钟 倒计时。

手电筒:点击手电筒图标后,进入手电筒界面。

设置:菜单视图/亮度/振动/剧院模式/恢复出厂/关机/关于/APP下载。