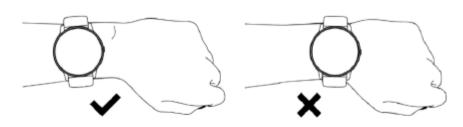

# 01 佩戴

日常佩戴时将手表佩戴到距离腕骨约一指距离,并调整腕带的松紧到舒适的位置。

提示: 佩戴过松可能会影响心率传感器采集数据。

# 01 Wearing method

Please wear the device on your wrist horizontally, about one finger from the carpal and adjust it to a comfortable position. Below picture as reference.

Note: Please wear the device a bit tighter when making heart rate testing.