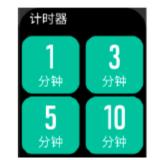

相机控制:连接手机后,手表可以作为手机相机遥控器,在手机上打开相机后,在手表相机控制页面点击/摇—摇手表即可触发手机相机快门。

音乐:连接手机后,手表可控制 手机上的音乐播放/暂停/上一曲/ 下一曲。

呼吸训练:可跟随训练提示完成 呼吸训练。

秒表:点击秒表图标,进入秒表功能。

闹钟:在客户端中可以设置手表的智能闹钟,最多可以设置3个闹钟。在设定时间时,手表将会显示闹钟图标并振动。

计时器:可选择 1/3/5/10/15/30/60/120分钟 倒计时。