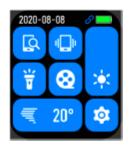

# 03 使用操作

a.打开控制面板: 表盘主页从上向下滑

b.打开信息: 表盘主页从下向上滑

c.打开主菜单: 表盘主页向右滑动

d.打开快捷界面: 表盘主页向左滑动

e.快捷进入表盘更换:长按表盘界面3秒向左滑动切换,点击选中的表盘即可成功设置

f.开机/关机: 表盘界面长按侧按键3秒

g.正常操作功能时,点按侧按键返回上一级;处于表盘界面时,点按侧键,亮屏/熄屏

# 03 Operation

a. Shortcut Setting Page: Swipe down from homepage.

b.Check Message: Swipe up from homepage.

c.Open Main Menu: Swipe right from homepage.

d.Functions Shortcut Interface: Swipe left from homepage.