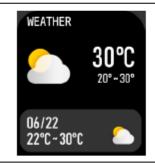

血压监测:测试当前血压值,记录最新的7条血压测试记录。更多详细信息分析以及数据记录可以在APP端中查看。(数值仅供参考,不可作为医疗依据)。

血氧监测:测试当前血氧值,记录最新的7条血氧测试记录,更多详细信息分析以及数据记录可以在APP端中查看。(数值仅供参考,不可作为医疗依据)。

天气:显示当天天气情况和未来6 天天气。

天气信息需要连接APP端后才可以获取数据,如果长时间断开连接,天气信息将无法更新。

Weather Data:
After connected with App, show daily weather and next 6 days' weather forecast.

BT Camera control: Remote control the mobile phone to take and save photos via App.