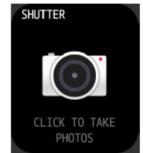

相机控制:连接手机后,手表可以作为手机相机遥控器,在手机上打开相机后,在手表相机控制页面点击/摇—摇手表即可触发手机相机快门。

音乐:连接手机后,手表可控制 手机上的音乐播放/暂停/上一曲/ 下一曲。

呼吸训练:可跟随训练提示完成 呼吸训练。

秒表:点击秒表图标,进入秒表功能。

闹钟:在客户端中可以设置手表的智能闹钟,最多可以设置3个闹钟。在设定时间时,手表将会显示闹钟图标并振动。

计时器:可选择 1/3/5/10/15/30/60/120分钟 倒计时。

Weather Data:
After connected with App, show daily weather and next 6 days' weather forecast.

BT Camera control: Remote control the mobile phone to take and save photos via App.