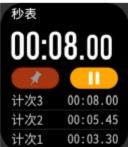

相机控制:连接手机后,手表可以作为手机相机遥控器,在手机上打开相机后,在手表相机控制页面点击/摇—摇手表即可触发手机相机快门。

音乐:连接手机后,手表可控制 手机上的音乐播放/暂停/上一曲/ 下一曲。

呼吸训练:可跟随训练提示完成 呼吸训练。

秒表:点击秒表图标,进入秒表功能。

闹钟:在客户端中可以设置手表的智能闹钟,最多可以设置3个闹钟。在设定时间时,手表将会显示闹钟图标并振动。

计时器:可选择 1/3/5/10/15/30/60/120分钟 倒计时。

### Stopwatch:

Tap the stopwatch icon to enter the interface.