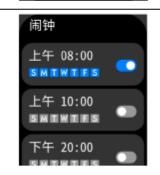

相机控制:连接手机后,手表可以作为手机相机遥控器,在手机上打开相机后,在手表相机控制页面点击/摇—摇手表即可触发手机相机快门。

音乐:连接手机后,手表可控制 手机上的音乐播放/暂停/上一曲/ 下一曲。

呼吸训练:可跟随训练提示完成 呼吸训练。

秒表:点击秒表图标,进入秒表功能。

闹钟:在客户端中可以设置手表的智能闹钟,最多可以设置3个闹钟。在设定时间时,手表将会显示闹钟图标并振动。

计时器:可选择 1/3/5/10/15/30/60/120分钟 倒计时。

#### Alarm:

You can set three alarms on the App. The watch would vibrate at the setting time.