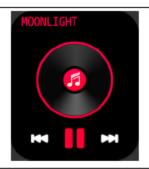

相机控制:连接手机后,手表可以作为手机相机遥控器,在手机上打开相机后,在手表相机控制页面点击/摇—摇手表即可触发手机相机快门。

音乐:连接手机后,手表可控制 手机上的音乐播放/暂停/上一曲/ 下一曲。

呼吸训练:可跟随训练提示完成 呼吸训练。

秒表:点击秒表图标,进入秒表功能。

闹钟:在客户端中可以设置手表的智能闹钟,最多可以设置3个闹钟。在设定时间时,手表将会显示闹钟图标并振动。

计时器:可选择 1/3/5/10/15/30/60/120分钟 倒计时。

#### Music Control:

Remote control the music player of mobile phone, Play/ Pause/ Switch to previous or next song.