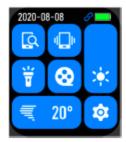

血压监测:测试当前血压值,记录最新的7条血压测试记录。更多详细信息分析以及数据记录可以在APP端中查看。(数值仅供参考,不可作为医疗依据)。

血氧监测:测试当前血氧值,记录最新的7条血氧测试记录,更多详细信息分析以及数据记录可以在APP端中查看。(数值仅供参考,不可作为医疗依据)。

天气:显示当天天气情况和未来6 天天气。

天气信息需要连接APP端后才可以获取数据,如果长时间断开连接,天气信息将无法更新。

相机控制:连接手机后,手表可以作为手机相机遥控器,在手机上打开相机后,在手表相机控制页面点击/摇—摇手表即可触发手机相机快门。

音乐:连接手机后,手表可控制 手机上的音乐播放/暂停/上一曲/ 下一曲。

呼吸训练:可跟随训练提示完成 呼吸训练。

秒表:点击秒表图标,进入秒表功能。

闹钟:在客户端中可以设置手表的智能闹钟,最多可以设置3个闹钟。在设定时间时,手表将会显示闹钟图标并振动。

计时器:可选择 1/3/5/10/15/30/60/120分钟 倒计时。

手电筒:点击手电筒图标后,进入手电筒界面。

设置:菜单视图/亮度/振动/剧院模式/恢复出厂/关机/关于/APP下载。