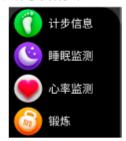

# 04 功能

计步信息:详细记录当天步数,距离,卡路里,在APP上可查看详细历史记录。

睡眠信息:可记录并显示昨夜的睡眠总时长,以及深睡眠,浅睡眠的时长,可查看最近7天的睡眠趋势。 更多详细信息分析以及数据记录可以在APP端中查看。

心率监测:点击心率界面,可测量当前心率值,手表可以记录并显示全天24h心率值,每30min自动监测一次心率。更多详细信息分析以及数据记录可以在APP端中查看。

8种运动模式:走路、跑步、骑行 、跳绳、羽毛球、登山、瑜伽、 仰卧起坐。可查看最近一次运动 的时间和消耗,更多详细信息分析 以及数据记录可以在APP端中查 看。