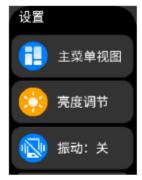

处于表盘界面时,点按侧键,亮屏/熄屏

# 04 功能



计步信息:详细记录当天步数,距离,卡路里,在APP上可查看详细历史记录。



睡眠信息:可记录并显示昨夜的睡眠总时长,以及深睡眠,浅睡眠的时长,可查看最近7天的睡眠趋势。 更多详细信息分析以及数据记录可以在APP端中查看。



心率监测:点击心率界面,可测量当前心率值,手表可以记录并显示全天24h心率值,每30min自动监测一次心率。更多详细信息分析以及数据记录可以在APP端中查看。



8种运动模式:走路、跑步、骑行 、跳绳、羽毛球、登山、瑜伽、 仰卧起坐。可查看最近一次运动 的时间和消耗,更多详细信息分析 以及数据记录可以在APP端中查 看。



血压监测:测试当前血压值,记录最新的7条血压测试记录。更多详细信息分析以及数据记录可以在APP端中查看。(数值仅供参考,不可作为医疗依据)。



血氧监测:测试当前血氧值,记录最新的7条血氧测试记录,更多详细信息分析以及数据记录可以在APP端中查看。(数值仅供参考,不可作为医疗依据)。



天气:显示当天天气情况和未来6 天天气。

天气信息需要连接APP端后才可以获取数据,如果长时间断开连接,天气信息将无法更新。



相机控制:连接手机后,手表可以作为手机相机遥控器,在手机上打开相机后,在手表相机控制页面点击/摇—摇手表即可触发手机相机快门。



音乐:连接手机后,手表可控制 手机上的音乐播放/暂停/上一曲/ 下一曲。



呼吸训练:可跟随训练提示完成 呼吸训练。



秒表:点击秒表图标,进入秒表功能。



闹钟:在客户端中可以设置手表的智能闹钟,最多可以设置3个闹钟。在设定时间时,手表将会显示闹钟图标并振动。



计时器:可选择 1/3/5/10/15/30/60/120分钟 倒计时。



手电筒:点击手电筒图标后,进入手电筒界面。



设置:菜单视图/亮度/振动/剧院模式/恢复出厂/关机/关于/APP下载。

## 05 其他功能

久坐提醒、低电提醒、来电提醒、查找手表、查找手机、在线表盘/自定义表盘、12/24时间制、单位设置、翻腕亮屏、喝水提醒、心率预警、生理周期提醒、目标达成提醒。

## 06 充电

- |、将手表放置在充电头上,使手表背部的充电触片与充电头上的金属触点完全贴合。
- 2、将充电线连接至正规渠道购买的标准USB充电器,输出电压为5V、输出电流为1A。

若手表长时间放置后无法开机,再次使用时需请将充电线的充电 触片擦拭干净,避免汗液或者水分残留。

# 07 保修服务

- 本产品在正常使用时,如果出现因制造,材料,设计等原因引起的产品质量问题,自购买之日期起,主板一年内免费保修,电池,充电器保修半年。
- 2.因使用者个人原因造成的故障,不提供免费保修,如下:
- 1)、擅自拆装,改装手表等造成的故障。
- 2)、在使用过程中不慎跌落而造成的故障。
- 一切人为损坏或因第三者过失、误用(如:主机进水,外力震裂,外围部件的刮痕的损坏等),不在保修范围内。
- 2.在要求提供免费保修时,请必须提供填有购买日期和购买处印章的保修卡。
- 4.用户维修产品时,请把产品拿到本公司或本公司经销点。
- 5.产品的所有功能都以实物为主。

# KW76 Smart Watch User Manual



Please refer to this manual before using the product. V1.0

#### Notes:

- 1.The company reserves the right to modify the contents of this manual without any further notification. It is normal