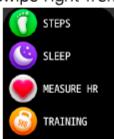

# 03 使用操作

a.打开控制面板: 表盘主页从上向下滑

b.打开信息: 表盘主页从下向上滑

c.打开主菜单: 表盘主页向右滑动

d.打开快捷界面: 表盘主页向左滑动

e.快捷进入表盘更换:长按表盘界面3秒向左滑动切换,点击选中的表盘即可成功设置

f.开机/关机: 表盘界面长按侧按键3秒

g.正常操作功能时,点按侧按键返回上一级;处于表盘界面时,点按侧键,亮屏/熄屏

# 04 功能

计步信息:详细记录当天步数,距离,卡路里,在APP上可查看详细历史记录。

睡眠信息:可记录并显示昨夜的睡眠总时长,以及深睡眠,浅睡眠的时长,可查看最近7天的睡眠趋势。 更多详细信息分析以及数据记录可以在APP端中查看。

心率监测:点击心率界面,可测量当前心率值,手表可以记录并显示全天24h心率值,每30min自动监测一次心率。更多详细信息分析以及数据记录可以在APP端中查看。

8种运动模式:走路、跑步、骑行 、跳绳、羽毛球、登山、瑜伽、 仰卧起坐。可查看最近一次运动 的时间和消耗,更多详细信息分析 以及数据记录可以在APP端中查 看。

血压监测:测试当前血压值,记录最新的7条血压测试记录。更多详细信息分析以及数据记录可以在APP端中查看。(数值仅供参考,不可作为医疗依据)。

血氧监测:测试当前血氧值,记录最新的7条血氧测试记录,更多详细信息分析以及数据记录可以在APP端中查看。(数值仅供参考,不可作为医疗依据)。

天气:显示当天天气情况和未来6 天天气。

天气信息需要连接APP端后才可以获取数据,如果长时间断开连接,天气信息将无法更新。