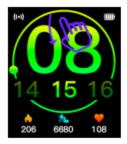

# 04 功能

计步信息:详细记录当天步数,距离,卡路里,在APP上可查看详细历史记录。

睡眠信息:可记录并显示昨夜的睡眠总时长,以及深睡眠,浅睡眠的时长,可查看最近7天的睡眠趋势。 更多详细信息分析以及数据记录可以在APP端中查看。

心率监测:点击心率界面,可测量当前心率值,手表可以记录并显示全天24h心率值,每30min自动监测一次心率。更多详细信息分析以及数据记录可以在APP端中查看。

8种运动模式:走路、跑步、骑行 、跳绳、羽毛球、登山、瑜伽、 仰卧起坐。可查看最近一次运动 的时间和消耗,更多详细信息分析 以及数据记录可以在APP端中查 看。