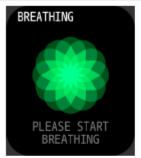

相机控制:连接手机后,手表可以作为手机相机遥控器,在手机上打开相机后,在手表相机控制页面点击/摇—摇手表即可触发手机相机快门。

音乐:连接手机后,手表可控制 手机上的音乐播放/暂停/上一曲/ 下一曲。

呼吸训练:可跟随训练提示完成 呼吸训练。

秒表:点击秒表图标,进入秒表功能。

闹钟:在客户端中可以设置手表的智能闹钟,最多可以设置3个闹钟。在设定时间时,手表将会显示闹钟图标并振动。

计时器:可选择 1/3/5/10/15/30/60/120分钟 倒计时。

### Breathe traing:

The watch can offer exercise guidance for breathe training.