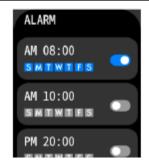

#### Alarm:

You can set three alarms on the App. The watch would vibrate at the setting time.