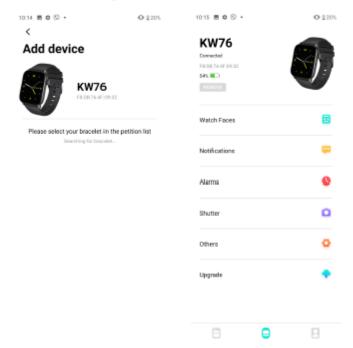

# 02 连接绑定

1.长按手表侧按键开机,表盘主页从上向下滑,打开设置——下载二维码,使用手机扫描二维码,下载并安装APP.你也可以扫描下方二维码在手机应用市场下载和安装。

2. 打开Da Fit在设备页选择(添加设备)按照屏幕提示进行操作。

#### 提示:

- 1.配对过程中,请确认手机蓝牙处于开启状态,保证手表与手机的正常连接。
- 2.如果在添加设备过程中查找不到设备,或者在使用过程中无法 连接设备,请尝试长按手表侧按键3秒关机再开机,或在手表系 统操作界面选择恢复出厂,然后重新添加该设备。

## 02 App Download and Pairing

1.Long press the side button to turn on the device, slide down from main interface, open "setting" page —— App QR code, use your mobile phone to scan the code. Or you can also scan

below QR code or search for "Dafit" in App store.

2. Open the App and BT, search and select the corresponding device on App as guided.

#### Notes:

- 1.Please keep BT on during paring to ensure successful connection.
- 2.Please long press side button 3s to reboot the device if couldn't find the device during paring. Or choose reset on

the device and search the device again.