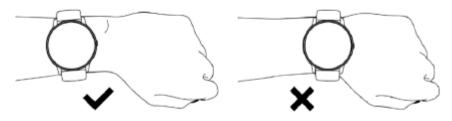

# 01 佩戴

日常佩戴时将手表佩戴到距离腕骨约一指距离,并调整腕带的松紧到舒适的位置。

提示: 佩戴过松可能会影响心率传感器采集数据。

# 01 Wearing method

Please wear the device on your wrist horizontally, about one finger from the carpal and adjust it to a comfortable position. Below picture as reference.

Note: Please wear the device a bit tighter when making heart rate testing.