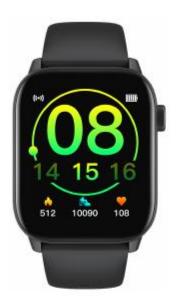

# 04 功能

计步信息:详细记录当天步数,距离,卡路里,在APP上可查看详细历史记录。

睡眠信息:可记录并显示昨夜的睡眠总时长,以及深睡眠,浅睡眠的时长,可查看最近7天的睡眠趋势。 更多详细信息分析以及数据记录可以在APP端中查看。

心率监测:点击心率界面,可测量当前心率值,手表可以记录并显示全天24h心率值,每30min自动监测一次心率。更多详细信息分析以及数据记录可以在APP端中查看。

8种运动模式:走路、跑步、骑行 、跳绳、羽毛球、登山、瑜伽、 仰卧起坐。可查看最近一次运动 的时间和消耗,更多详细信息分析 以及数据记录可以在APP端中查 看。