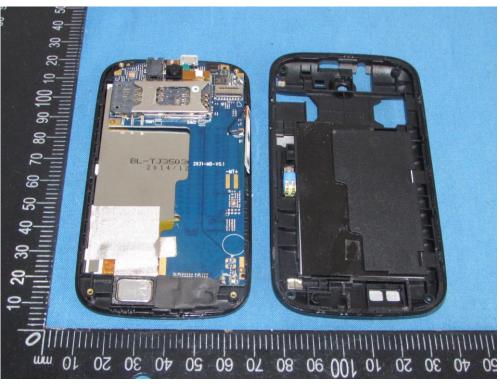

FCC ID: 2A2KFCR-MP30191

Shenzhen Tongzhou Testing Co.,Ltd

Fig.2

This report shall not be reproduced except in full, without the written approval of Shenzhen Tongzhou Testing Co.,Ltd Page 1 of 5

FCC ID: 2A2KFCR-MP30191