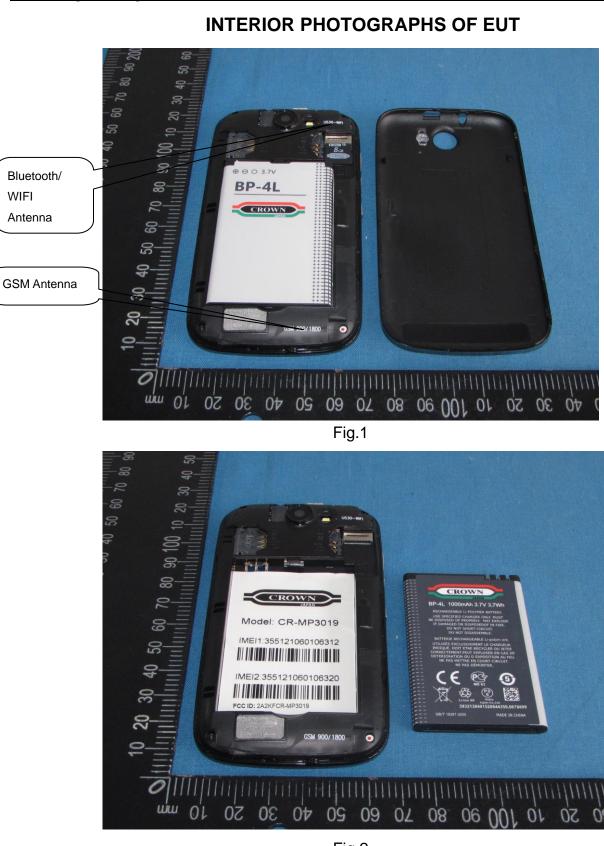

FCC ID: 2A2KFCR-MP30191

Shenzhen Tongzhou Testing Co.,Ltd

Fig.2

This report shall not be reproduced except in full, without the written approval of Shenzhen Tongzhou Testing Co.,Ltd Page 1 of 5

FCC ID: 2A2KFCR-MP30191