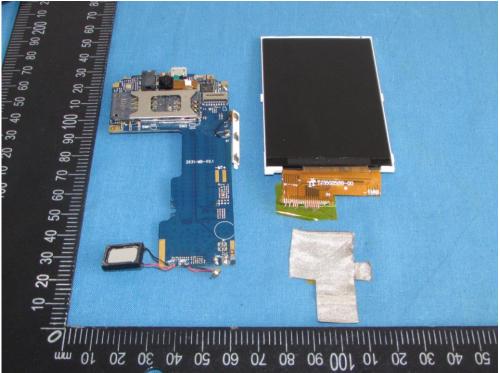

Fig.3

Fig.4

This report shall not be reproduced except in full, without the written approval of Shenzhen Tongzhou Testing Co.,Ltd Page 2 of 5 Shenzhen Tongzhou Testing Co., Ltd

FCC ID: 2A2KFCR-MP30191

Fig.5 Miller. eo eo to 30 50 10 mm