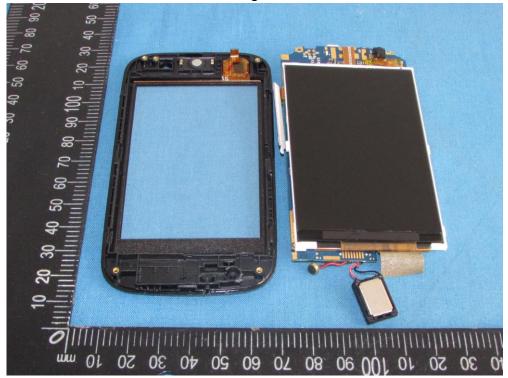

Fig.3

Fig.4

This report shall not be reproduced except in full, without the written approval of Shenzhen Tongzhou Testing Co.,Ltd Page 2 of 5 Shenzhen Tongzhou Testing Co., Ltd

FCC ID: 2A2KFCR-MP30191

Fig.5 Miller. eo eo to 30 50 10 mm