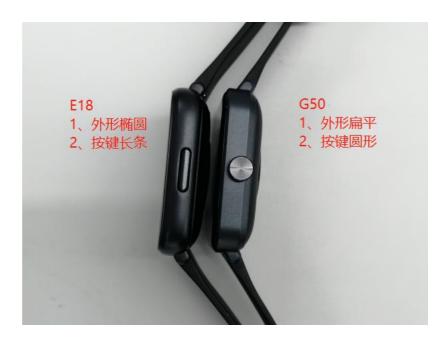

## ANDOR TECHNOLOGY CO., LIMITED Model difference statement

**Product Name: Smart Watch** 

Model No.: G50, E18

We (ANDOR TECHNOLOGY CO., LIMITED., ROOM 32, 11/F, LEE KA INDUSTRIAL BUILDING, 8 NG FONG STREET, SAN PO KONG, KL, HONG KONG) hereby state that all the models are the same circuit and RF module, except the model and appearance shape. The difference in appearance is that the shape of the shell frame and the power button are different. The shell frame of the E18 model is oval, the power button of the E18 model is a strip shape, the shell frame of the model G50 is flat, and the power button of the model G50 is round shape.