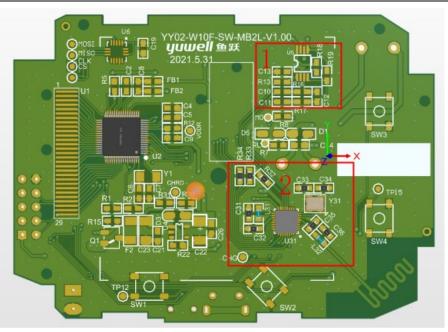

As shown in the figure below, the layout and component design of bluetooth module for model W10F and W10T are shown in Box 2 .This module integrates bluetooth communication, voice code storage and charging management. Since model W10T model has no voice function, the power amplifier module shown in Box 1 does not attach components.