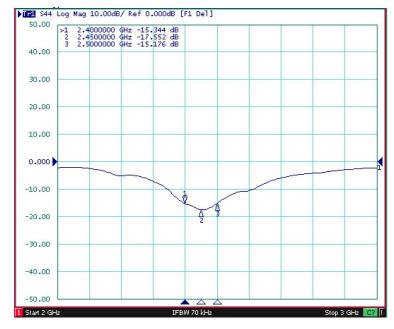

# 1、Index

| Item | Content           | Page | Remark |
|------|-------------------|------|--------|
| 1    | Index             | 1    |        |
| 2    | Specification     | 2    |        |
| 3    | Return Loss       | 3    |        |
| 4    | Radiation Pattern | 4    |        |
| 5    | Other information | 5    |        |

Document Type: PCB Antenna

Document Version: V1.0

Release Date: Jan 25, 2021

# 2. Specification

**Product Number: PCB Antenna Sample Photo:** A. Electrical Characteristics 2400 ~ 2500 MHz Frequency S.W.R. <=2.0 Gain 1.5 dBi 29% Efficiency Polarization Linear Impedance 50 Ohm **B. Material & Mechanical Characteristics** Material of Radiator plated copper C. Environmental Operation Temperature - 40°C ~ + 85°C Storage Temperature - 40°C ~ + 105°C

#### 3 Return Loss



# 4、Radiation Pattern

Radiation Pattern and Gain were dependent on measurement board design. The specification of coil antenna was measur ed based on the PCB size and installation position as shown in the below figure Test Board.





# 5. Other information

Antenna manufacturer: Jiangsu Yuyue Medical Equipment & Supply Co., Ltd. YX110 Antenna drawing:



Testing Company: Dongguan TengXiang Electronics Co., Ltd
Test company address: No. 53, Shayong Road, Shatou, Chang'an Town,
Dongguan, Guangdong, China