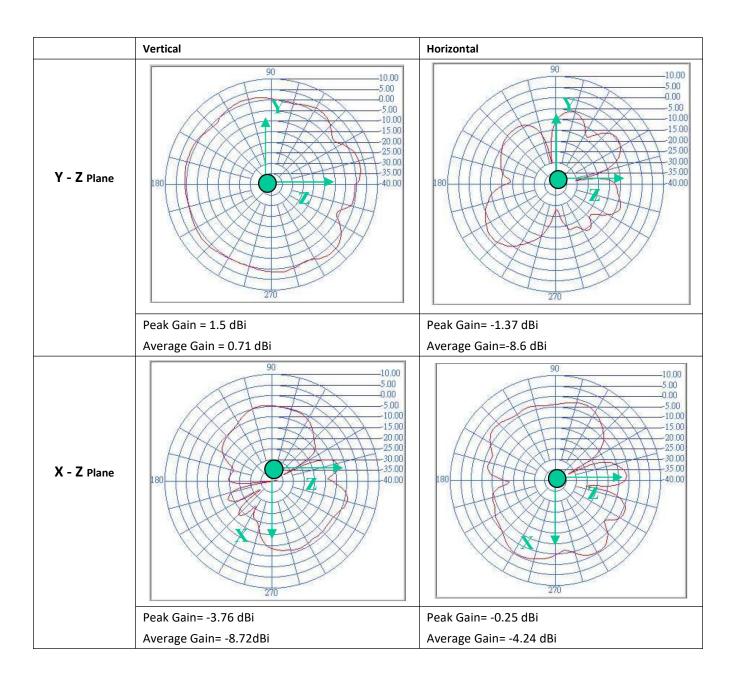

# 4、Radiation Pattern

Radiation Pattern and Gain were dependent on measurement board design. The specification of coil antenna was measur ed based on the PCB size and installation position as shown in the below figure Test Board.