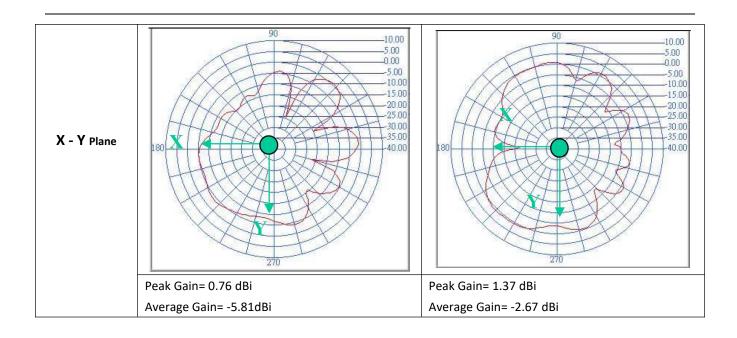

# 4、Radiation Pattern

Radiation Pattern and Gain were dependent on measurement board design. The specification of coil antenna was measur ed based on the PCB size and installation position as shown in the below figure Test Board.