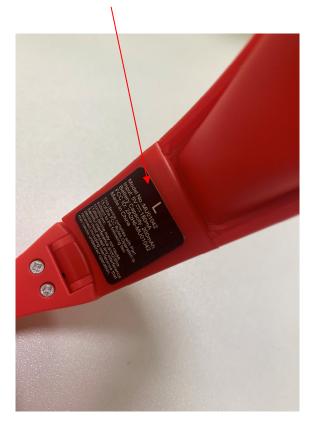

## **FCC ID Label Location Information**

The label shown shall be permanently affixed at a conspicuous location on the device and be readily visible to the user at the time purchase (Labeling requirements per 2.925)

LABEL AND LOCATION Page 1 of 1