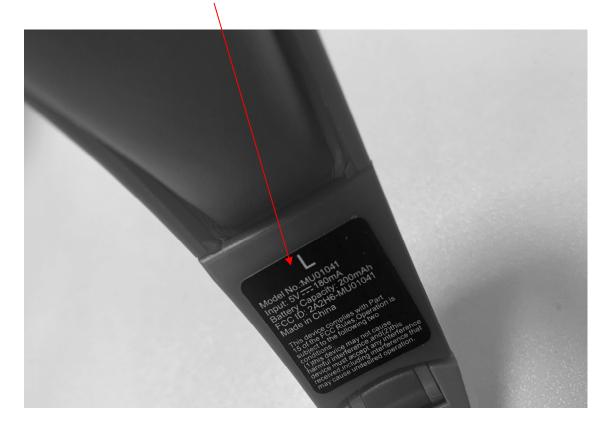

## **FCC ID Label**

Model No.: MU01041 Input: 5V === 180mA

Battery Capacity: 200mAh FCC ID: 2A2H6-MU01041

Made in China

This device complies with Part 15 of the FCC Rules. Operation is subject to the following two conditions:

(1)this device may not cause harmful interference,and(2)this device must accept any interference received,including interference that may cause undesired operation.

## **FCC ID Label Location Information**

The label shown shall be permanently affixed at a conspicuous location on the device and be readily visible to the user at the time purchase (Labeling requirements per 2.925)