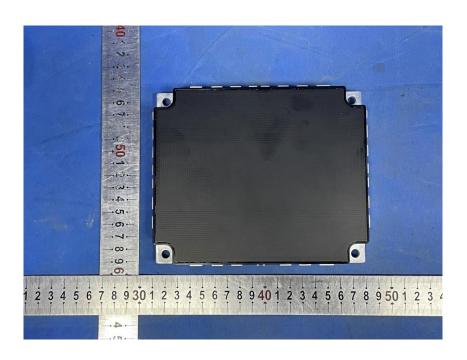

#### **External Photos**

| Applicant:                  | Delta Electronics, Inc.                                          |
|-----------------------------|------------------------------------------------------------------|
| Address of Applicant:       | No. 256, Yangguang Street, Neihu District, Taipei 114067, Taiwan |
| Equipment Under Test (EUT): |                                                                  |
| Product Name:               | Wireless Charger Module                                          |
| Model No.:                  | PT00062426-B                                                     |