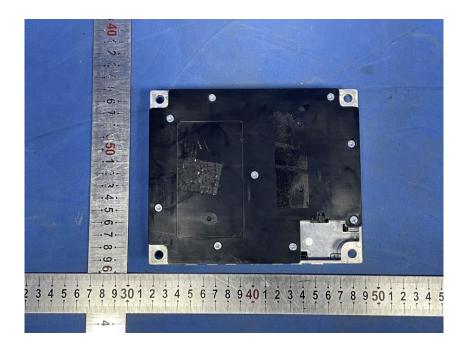

#### **External Photos**

| Applicant:                  | Delta Electronics, Inc.                                          |
|-----------------------------|------------------------------------------------------------------|
| Address of Applicant:       | No. 256, Yangguang Street, Neihu District, Taipei 114067, Taiwan |
| Equipment Under Test (EUT): |                                                                  |
| Product Name:               | Wireless Charger Module                                          |
| Model No.:                  | PT00062426-B                                                     |