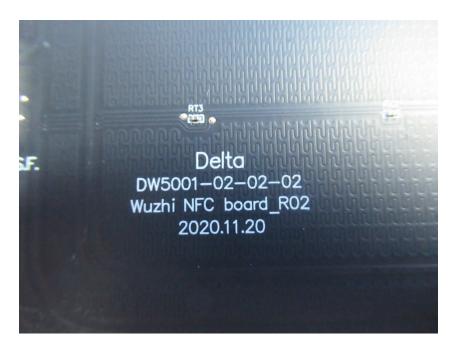

## **Internal Photos**

| Applicant:                  | Delta Electronics, Inc.                                          |
|-----------------------------|------------------------------------------------------------------|
| Address of Applicant:       | No. 256, Yangguang Street, Neihu District, Taipei 114067, Taiwan |
| Equipment Under Test (EUT): |                                                                  |
| Product Name:               | Wireless Charger Module                                          |
| Model No.:                  | PT00050017-C                                                     |