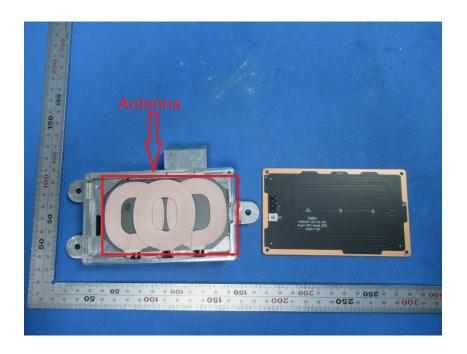

## **Internal Photos**

| Applicant:                  | Delta Electronics, Inc.                                          |
|-----------------------------|------------------------------------------------------------------|
| Address of Applicant:       | No. 256, Yangguang Street, Neihu District, Taipei 114067, Taiwan |
| Equipment Under Test (EUT): |                                                                  |
| Product Name:               | Wireless Charger Module                                          |
| Model No.:                  | PT00050017-C                                                     |