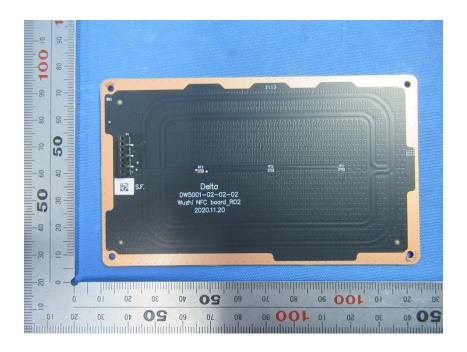

## **Internal Photos**

| Applicant:                  | Delta Electronics, Inc.                                          |
|-----------------------------|------------------------------------------------------------------|
| Address of Applicant:       | No. 256, Yangguang Street, Neihu District, Taipei 114067, Taiwan |
| Equipment Under Test (EUT): |                                                                  |
| Product Name:               | Wireless Charger Module                                          |
| Model No.:                  | PT00050017-C                                                     |