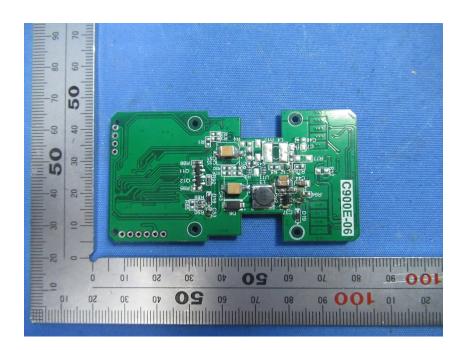

## **Internal Photos**

| Applicant:                  | Delta Electronics, Inc.                                          |
|-----------------------------|------------------------------------------------------------------|
| Address of Applicant:       | No. 256, Yangguang Street, Neihu District, Taipei 114067, Taiwan |
| Equipment Under Test (EUT): |                                                                  |
| Product Name:               | Wireless Charger Module                                          |
| Model No.:                  | PT00050017-C                                                     |