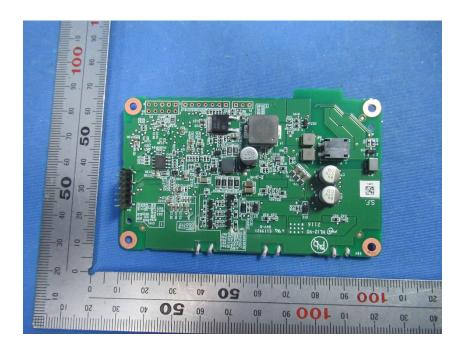

## **Internal Photos**

| Applicant:                  | Delta Electronics, Inc.                                          |
|-----------------------------|------------------------------------------------------------------|
| Address of Applicant:       | No. 256, Yangguang Street, Neihu District, Taipei 114067, Taiwan |
| Equipment Under Test (EUT): |                                                                  |
| Product Name:               | Wireless Charger Module                                          |
| Model No.:                  | PT00050017-C                                                     |