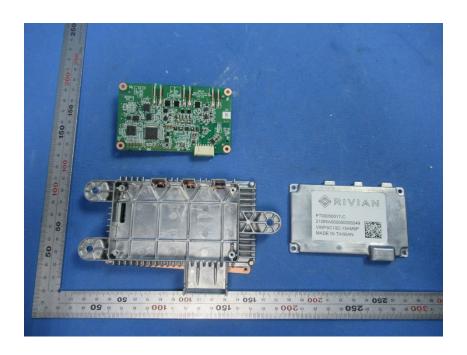

## **Internal Photos**

| Applicant:                  | Delta Electronics, Inc.                                          |
|-----------------------------|------------------------------------------------------------------|
| Address of Applicant:       | No. 256, Yangguang Street, Neihu District, Taipei 114067, Taiwan |
| Equipment Under Test (EUT): |                                                                  |
| Product Name:               | Wireless Charger Module                                          |
| Model No.:                  | PT00050017-C                                                     |