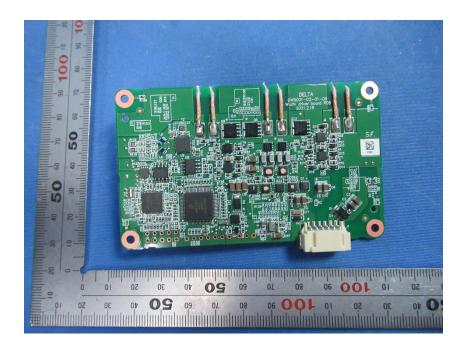

## **Internal Photos**

| Applicant:                  | Delta Electronics, Inc.                                          |
|-----------------------------|------------------------------------------------------------------|
| Address of Applicant:       | No. 256, Yangguang Street, Neihu District, Taipei 114067, Taiwan |
| Equipment Under Test (EUT): |                                                                  |
| Product Name:               | Wireless Charger Module                                          |
| Model No.:                  | PT00050017-C                                                     |