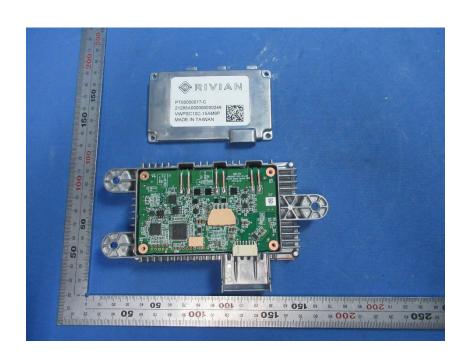

## **Internal Photos**

| Applicant:                  | Delta Electronics, Inc.                                          |
|-----------------------------|------------------------------------------------------------------|
| Address of Applicant:       | No. 256, Yangguang Street, Neihu District, Taipei 114067, Taiwan |
| Equipment Under Test (EUT): |                                                                  |
| Product Name:               | Wireless Charger Module                                          |
| Model No.:                  | PT00050017-C                                                     |