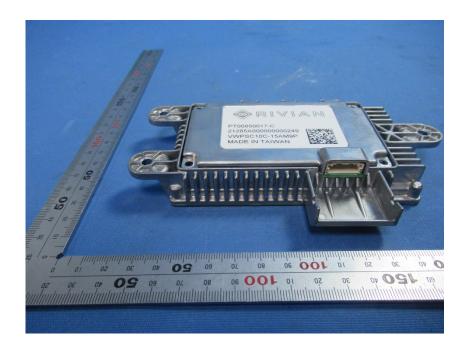

## **External Photos**

| Applicant:                  | Delta Electronics, Inc.                                          |
|-----------------------------|------------------------------------------------------------------|
| Address of Applicant:       | No. 256, Yangguang Street, Neihu District, Taipei 114067, Taiwan |
| Equipment Under Test (EUT): |                                                                  |
| Product Name:               | Wireless Charger Module                                          |
| Model No.:                  | PT00050017-C                                                     |