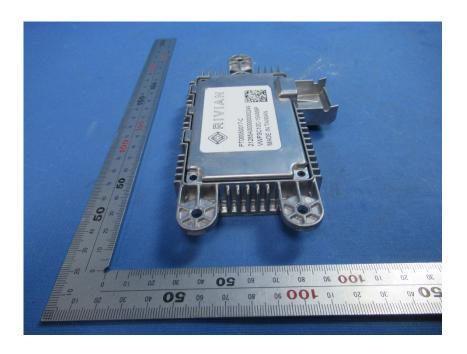

## **External Photos**

| Applicant:                  | Delta Electronics, Inc.                                          |
|-----------------------------|------------------------------------------------------------------|
| Address of Applicant:       | No. 256, Yangguang Street, Neihu District, Taipei 114067, Taiwan |
| Equipment Under Test (EUT): |                                                                  |
| Product Name:               | Wireless Charger Module                                          |
| Model No.:                  | PT00050017-C                                                     |