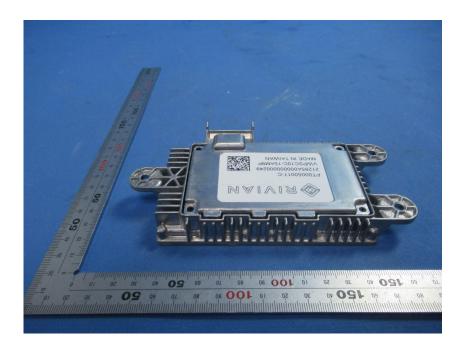

## **External Photos**

| Applicant:                  | Delta Electronics, Inc.                                          |
|-----------------------------|------------------------------------------------------------------|
| Address of Applicant:       | No. 256, Yangguang Street, Neihu District, Taipei 114067, Taiwan |
| Equipment Under Test (EUT): |                                                                  |
| Product Name:               | Wireless Charger Module                                          |
| Model No.:                  | PT00050017-C                                                     |