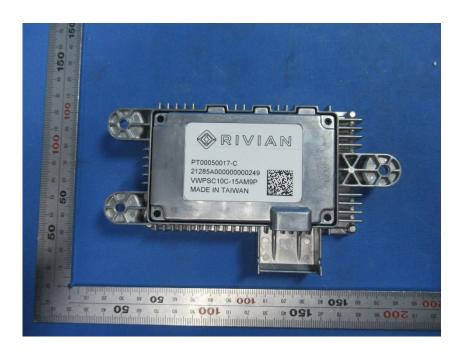

## **External Photos**

| Applicant:                  | Delta Electronics, Inc.                                          |
|-----------------------------|------------------------------------------------------------------|
| Address of Applicant:       | No. 256, Yangguang Street, Neihu District, Taipei 114067, Taiwan |
| Equipment Under Test (EUT): |                                                                  |
| Product Name:               | Wireless Charger Module                                          |
| Model No.:                  | PT00050017-C                                                     |