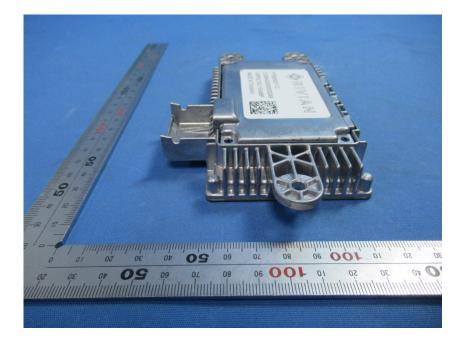

## **External Photos**

| Applicant:                  | Delta Electronics, Inc.                                          |
|-----------------------------|------------------------------------------------------------------|
| Address of Applicant:       | No. 256, Yangguang Street, Neihu District, Taipei 114067, Taiwan |
| Equipment Under Test (EUT): |                                                                  |
| Product Name:               | Wireless Charger Module                                          |
| Model No.:                  | PT00050017-C                                                     |