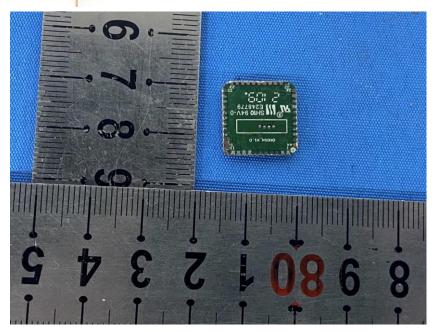

#### **External Photos**

| Applicant:                  | Luxshare Electronic Technology (KunShan) Ltd.                       |
|-----------------------------|---------------------------------------------------------------------|
| Address of Applicant:       | No.158,Jinchang Road,Jinxi Town,Kunshan City,Jiangsu Province,China |
| Equipment Under Test (EUT): |                                                                     |
| Product Name:               | 2.4G WiFi Module                                                    |
| Model No.:                  | LS004ONWNS                                                          |