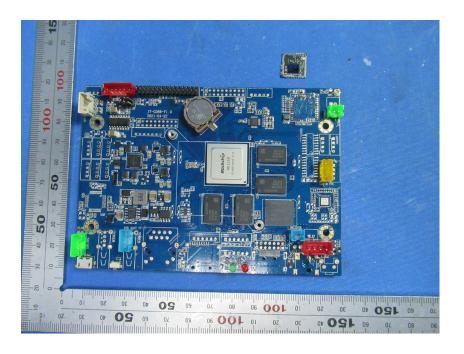

#### **Internal Photos**

| Applicant:                  | Suijimanbu (SHANGHAI) Sports Technology Co. Ltd.                     |
|-----------------------------|----------------------------------------------------------------------|
| Address of Applicant:       | 1201 Building B, Greenbelt Cnvergence Center, 500 Yunjin Road, Xuhui |
|                             | District, Shanghai, China                                            |
| Equipment Under Test (EUT): |                                                                      |
| Product Name:               | freebeat                                                             |
| Model No.:                  | xbike                                                                |