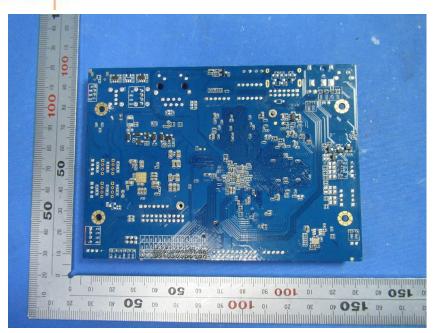

#### **Internal Photos**

| Applicant:                  | Suijimanbu (SHANGHAI) Sports Technology Co. Ltd.                     |
|-----------------------------|----------------------------------------------------------------------|
| Address of Applicant:       | 1201 Building B, Greenbelt Cnvergence Center, 500 Yunjin Road, Xuhui |
|                             | District, Shanghai, China                                            |
| Equipment Under Test (EUT): |                                                                      |
| Product Name:               | freebeat                                                             |
| Model No.:                  | xbike                                                                |