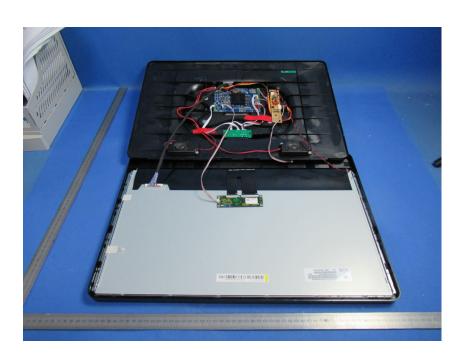

#### **Internal Photos**

| Applicant:                  | Suijimanbu (SHANGHAI) Sports Technology Co. Ltd.                     |
|-----------------------------|----------------------------------------------------------------------|
| Address of Applicant:       | 1201 Building B, Greenbelt Cnvergence Center, 500 Yunjin Road, Xuhui |
|                             | District, Shanghai, China                                            |
| Equipment Under Test (EUT): |                                                                      |
| Product Name:               | freebeat                                                             |
| Model No.:                  | xbike                                                                |