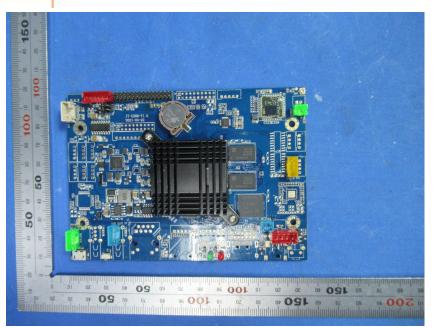

#### **Internal Photos**

| Applicant:                  | Suijimanbu (SHANGHAI) Sports Technology Co. Ltd.                     |
|-----------------------------|----------------------------------------------------------------------|
| Address of Applicant:       | 1201 Building B, Greenbelt Cnvergence Center, 500 Yunjin Road, Xuhui |
|                             | District, Shanghai, China                                            |
| Equipment Under Test (EUT): |                                                                      |
| Product Name:               | freebeat                                                             |
| Model No.:                  | xbike                                                                |