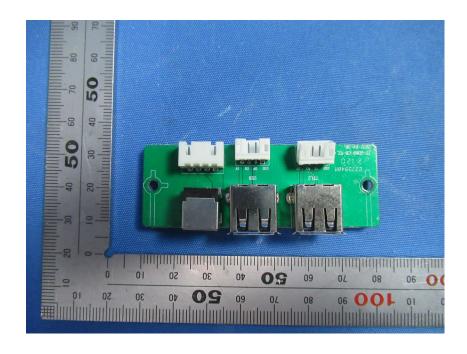

#### **Internal Photos**

| Applicant:                  | Suijimanbu (SHANGHAI) Sports Technology Co. Ltd.                     |
|-----------------------------|----------------------------------------------------------------------|
| Address of Applicant:       | 1201 Building B, Greenbelt Cnvergence Center, 500 Yunjin Road, Xuhui |
|                             | District, Shanghai, China                                            |
| Equipment Under Test (EUT): |                                                                      |
| Product Name:               | freebeat                                                             |
| Model No.:                  | xbike                                                                |