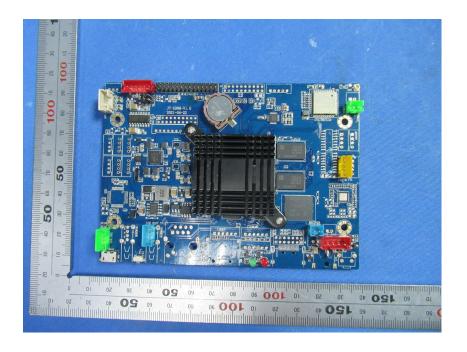

#### **Internal Photos**

| Applicant:                  | Suijimanbu (SHANGHAI) Sports Technology Co. Ltd.                     |
|-----------------------------|----------------------------------------------------------------------|
| Address of Applicant:       | 1201 Building B, Greenbelt Cnvergence Center, 500 Yunjin Road, Xuhui |
|                             | District, Shanghai, China                                            |
| Equipment Under Test (EUT): |                                                                      |
| Product Name:               | freebeat                                                             |
| Model No.:                  | xbike                                                                |